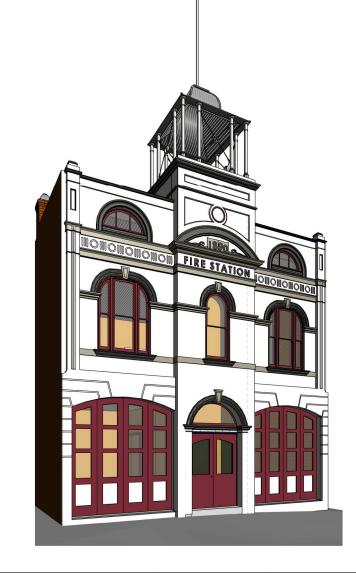

| DRAWING TITLE              | TITLE                            | DRAWING COMMENCED             | DRAWING VERIFIED BY |
|----------------------------|----------------------------------|-------------------------------|---------------------|
|                            | TITLE                            | OCT 24                        | T.L.                |
| LOT AND DEPOSITED PLAN NO. |                                  | DRAWING SCALE                 | DRAWN BY            |
|                            | LOT 22 DP758468                  |                               | JT                  |
|                            | LOT 22 DF / 30400                | AT SHEET SIZE                 | JOB NUMBER          |
|                            |                                  | A3 SHEET                      | 0724-1703           |
| STREET ADDRESS             | AA MONTA OUE OTREET, OOU!! BURN! | DRAWING IDENTIFICATION NUMBER | AMENDMENT ISSUE     |
|                            | 11 MONTAGUE STREET, GOULBURN     | A-01                          | А                   |