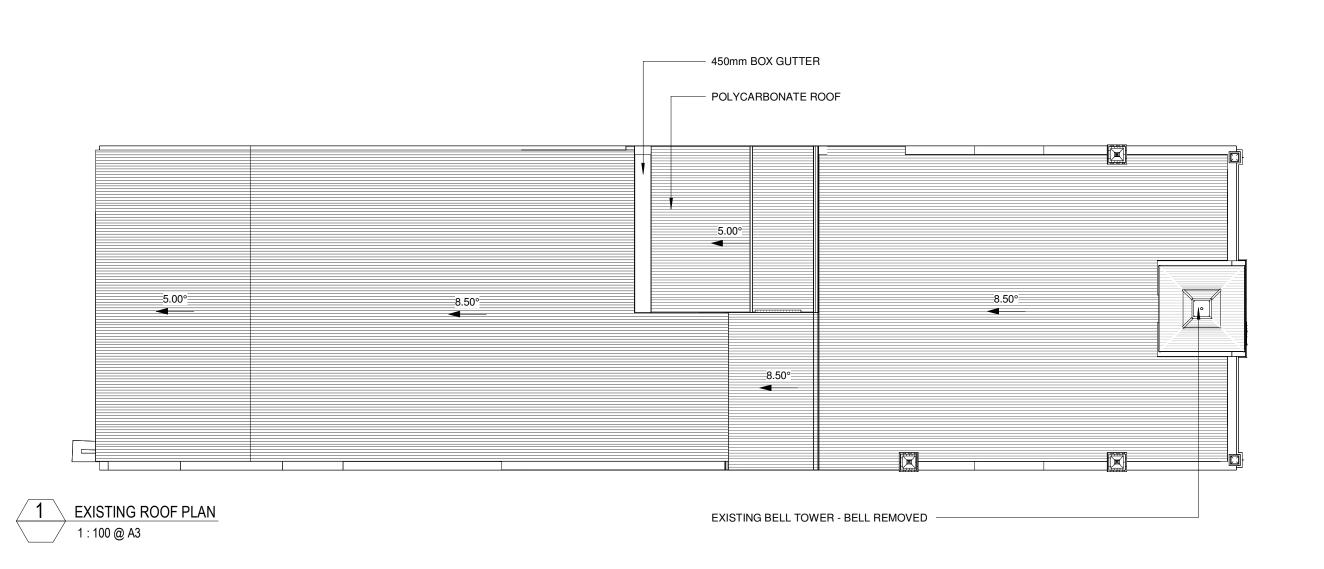

| DRAWING<br>REVISION | AMENDMENTS  DESCRIPTION             | DATE       | ALTERATION AND ADDITION                                                                                                                                                                                                                                                                                                              | +L TIM LEE ARCHITECTS                                              | EXISTING ROOF PLAN           | OCT 24                              | DRAWING VERIFIED BY  T.L. |
|---------------------|-------------------------------------|------------|--------------------------------------------------------------------------------------------------------------------------------------------------------------------------------------------------------------------------------------------------------------------------------------------------------------------------------------|--------------------------------------------------------------------|------------------------------|-------------------------------------|---------------------------|
| A                   | DESCRIPTION DEVELOPMENT APPLICATION | 05/05/2025 | DIANA KIRKPATRICK                                                                                                                                                                                                                                                                                                                    | residential commercial industrial P: 02 4822 5934 ABN: 71425067537 | LOT 22 DP758468              | DRAWING SCALE 1:100                 | DRAWN BY                  |
|                     |                                     |            | Figured dimensions take precedence. Do not scale drawings.  Builder to check all levels datum and dimensions on the job, conflicting information to be resolved by the project manager prior to commencing work. All materials and workmanship to be in restrict accordance with current Australian standards, BCA, Local regulation | ROSS PLACE GOULBURN NSW 2580 NOMINATED ARCHITECT:                  | EOT 22 DI 730400             | A3 SHEET                            | 0724-1703                 |
|                     |                                     |            | and manufacturers current printed instructions. Unless noted otherwise use only best quality materials, fittings and fixtures.  COPYRIGHT TIM LEE ARCHITECTS  Drawings subject to copyright and may not be reproduced in any form without the written permission of the architect.                                                   | TIM LEE<br>NSW REG: 7304<br>ACT REG: 1030                          | 11 MONTAGUE STREET, GOULBURN | DRAWING IDENTIFICATION NUMBER  A-08 | AMENDMENT ISSUE           |