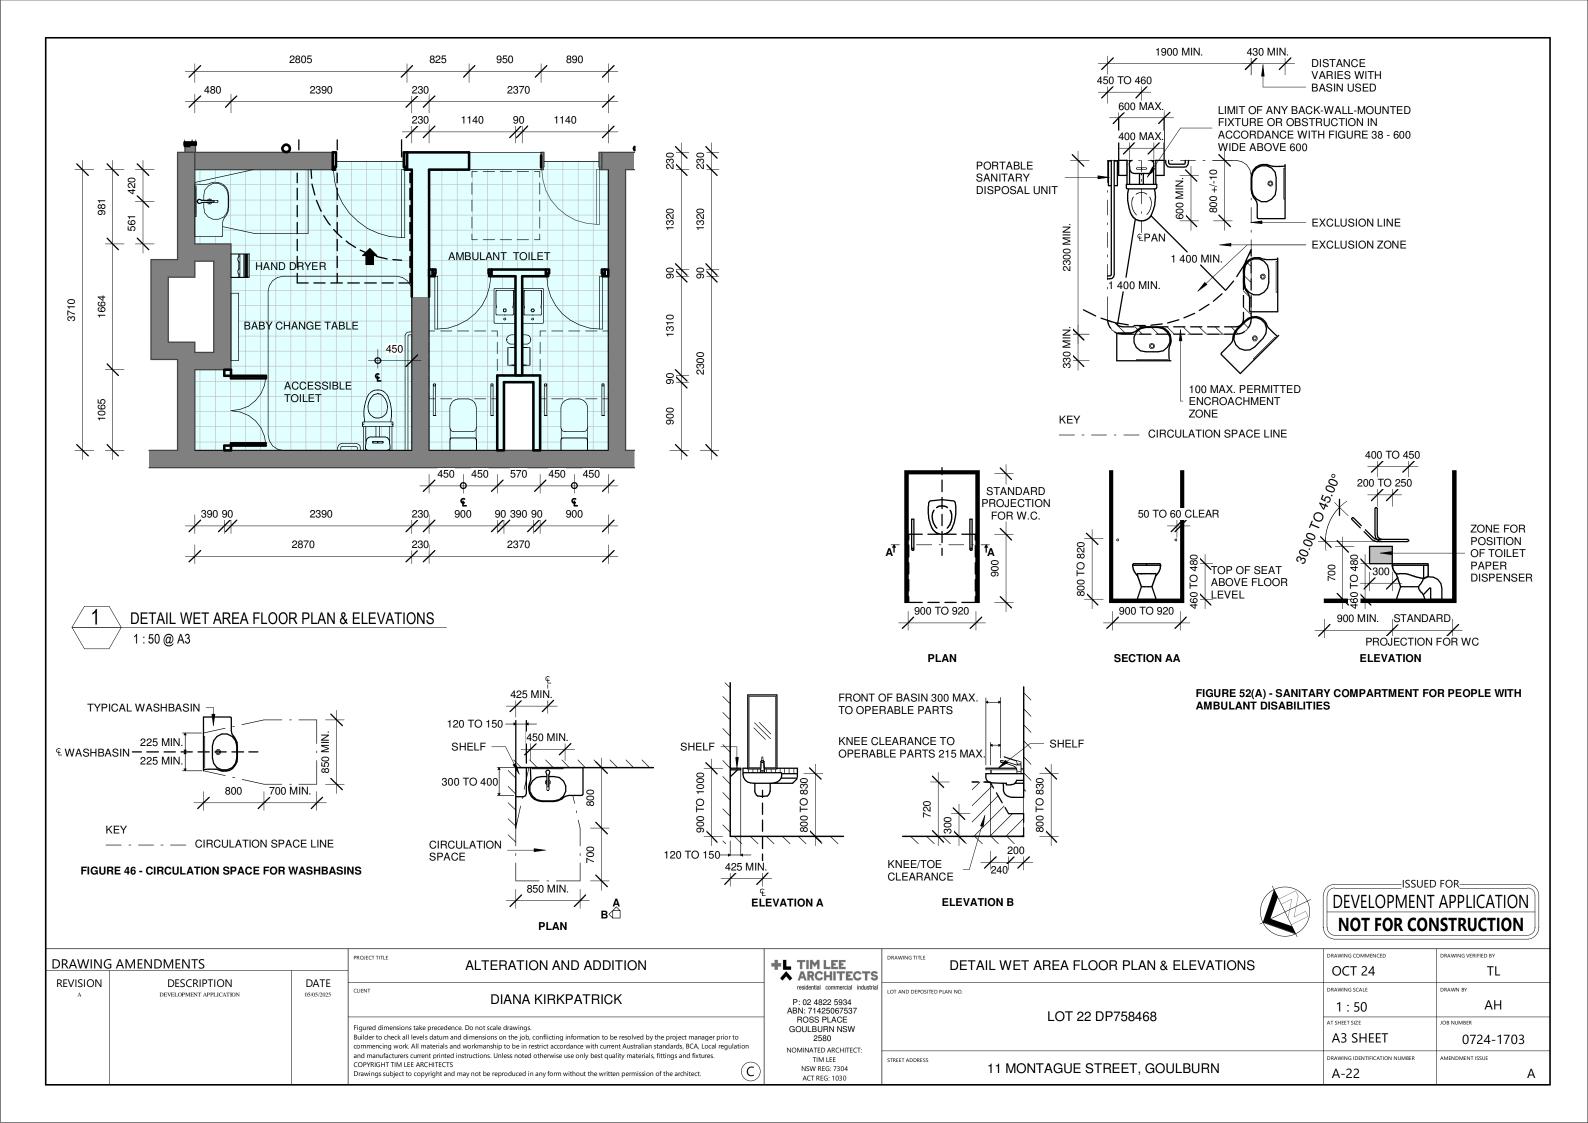

#### **WET AREAS**

WET AREAS SHOWN HATCHED, LAY SELECTED NON-SLIP CERAMIC TILES TO EQUAL R11 / P4 ON MORTAR BED GRADED TO GIVE FALLS TO FW'S AS SHOWN. AREAS TO BE TREATED IN ACCORDANCE WITH AUSTRALIAN STANDARDS AS 3740 WATERPROOFING OF WET AREAS WITHIN RESIDENTIAL BUILDINGS.

THE WATERPROOFING SYSTEM TO BE APPROPRIATE FOR THE BASE CONSTRUCTION. DO NOT WATERPROOF OVER PARTICLE BOARD OR TIMBER FLOORING.

PROVIDE EVIDENCE OF MANUFACTURER'S PRODUCT INSTALLATION DATA SHEETS & REQUIREMENTS.

INSTALL ALL PRODUCTS TO MANUFACTURER'S CURRENT PRINTED INSTRUCTIONS.

#### TILING

TILING TO BE COMPLETED WITH NO RAISED EDGES OR TIGHT JOINTS.

APPROPRIATE TRIMS & FINISH BEADS TO BE INSTALLED.

SUB-STANDARD TILING WILL BE REJECTED. REJECTED WORK TO BE REMOVED. BASE WORK IS TO BE REPREPARED & NEW MATCHING MATERIALS SUPPLIED & LAID AT CONTRACTOR'S EXPENSE.