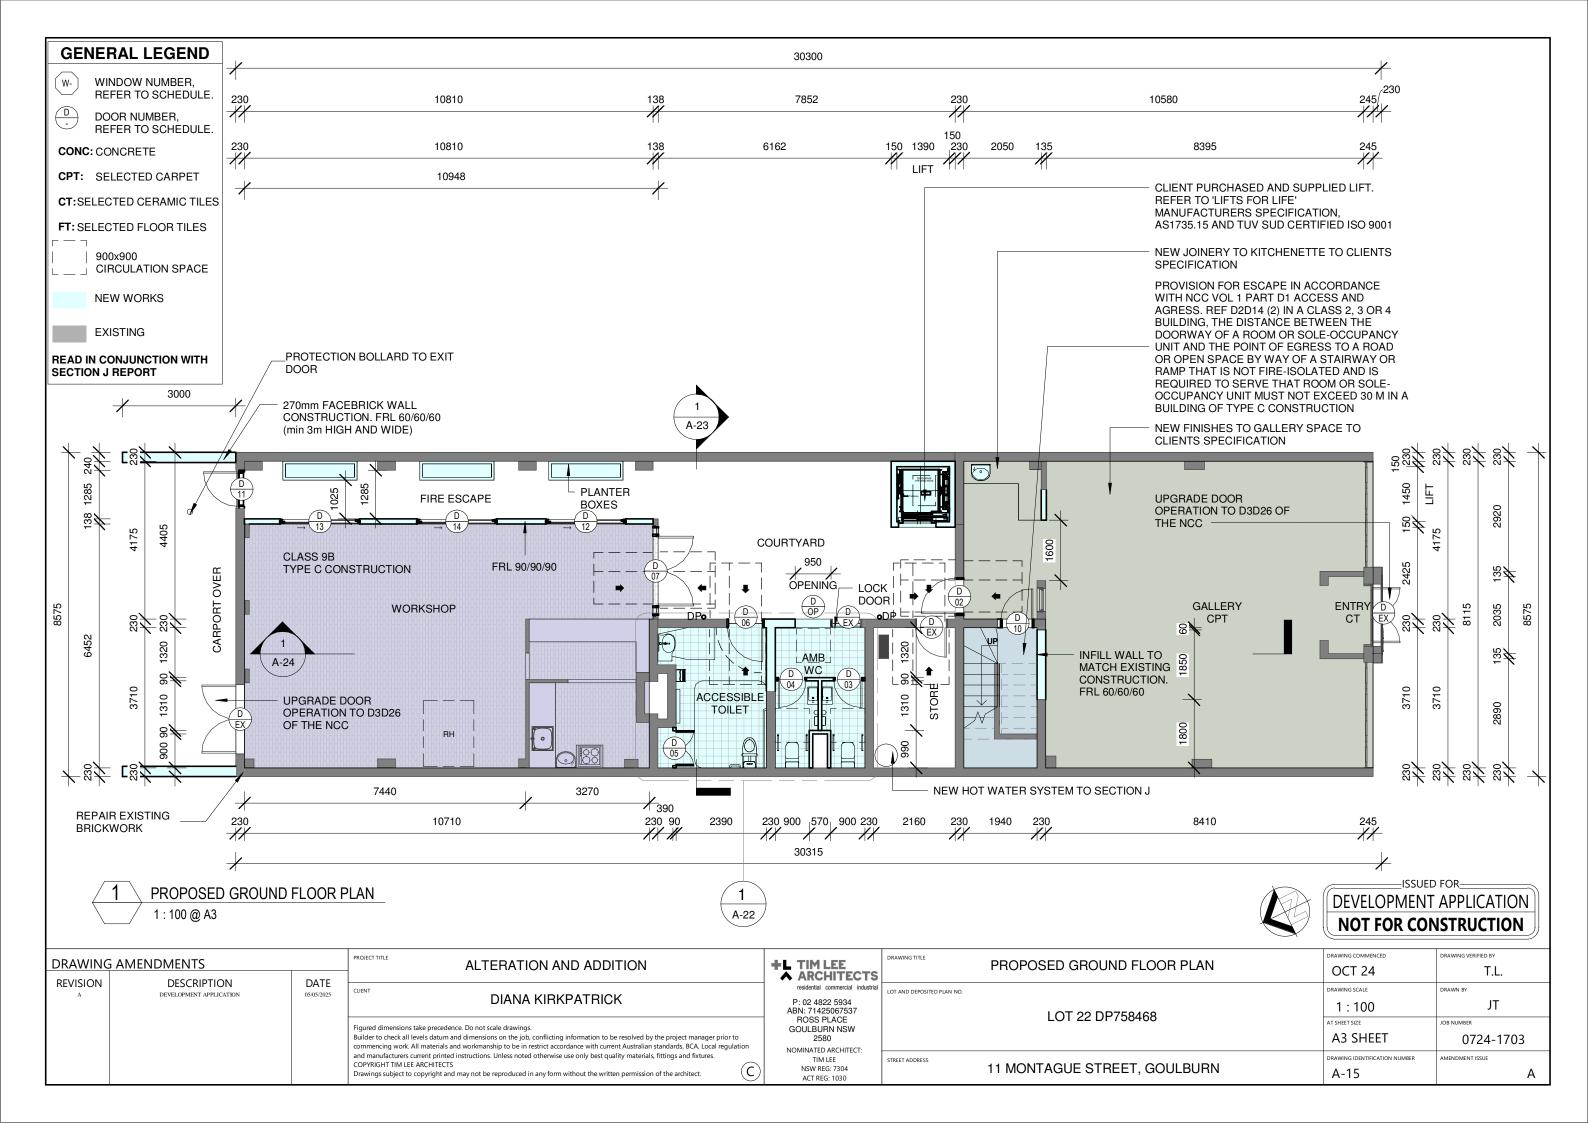

|               | LEGEND                                                                                   |
|---------------|------------------------------------------------------------------------------------------|
| D<br>EX       | DOOR NUMBER, REFER TO SCHEDULE                                                           |
| WEX           | WINDOW NUMBER, REFER TO SCHEDULE                                                         |
| A             | HIGHLIGHT WINDOW NUMBER, REFER TO SCHEDULE                                               |
| DP<br>()      | DOWNPIPES, SPACED MAX. 12m APART                                                         |
|               | DOWNPIPES WITH SPREADER                                                                  |
| TIMB          | TIMBER FLOORING                                                                          |
| CPT           | CARPET INCLUDING ALL TRIMS & EDGING STRIPS                                               |
| СТ            | NON-SLIP FLOOR TILES, MIN R11/P4 SLIP<br>RATING, FULLY VITRIFIED, GUARANTEED 10<br>YEARS |
| CONC          | CONCRETE, NON-SLIP HONED FINISH                                                          |
| BR.<br>CONC   | CONCRETE, NON-SLIP BRUSHED FINISH                                                        |
| RH            | RANGEHOOD OVER COOK TOP                                                                  |
| <b>\$■</b> \$ | COOK TOP, REFER TO BASIX                                                                 |
|               | DISHWASHER, CONNECT TO SINK DRAIN                                                        |
| ОНС           | OVERHEAD CUPBOARDS                                                                       |
| MV            | MECHANICAL VENTILATION, CEILING OR WALL MOUNTED EXHAUST                                  |
| (\$)          | CEILING MOUNTED HARD WIRED SMOKE<br>ALARMS INSTALLED TO MEET AS 3786                     |
| HWS           | SEMI RECESSED INSTANT GAS HOT WATER UNIT                                                 |
| MB            | METER BOX & NBN CONNECTION POINT                                                         |
| GM            | GAS METER                                                                                |
| <u>DB</u>     | INTERNAL DISTRIBUTION BOARD                                                              |
|               | WET AREA                                                                                 |