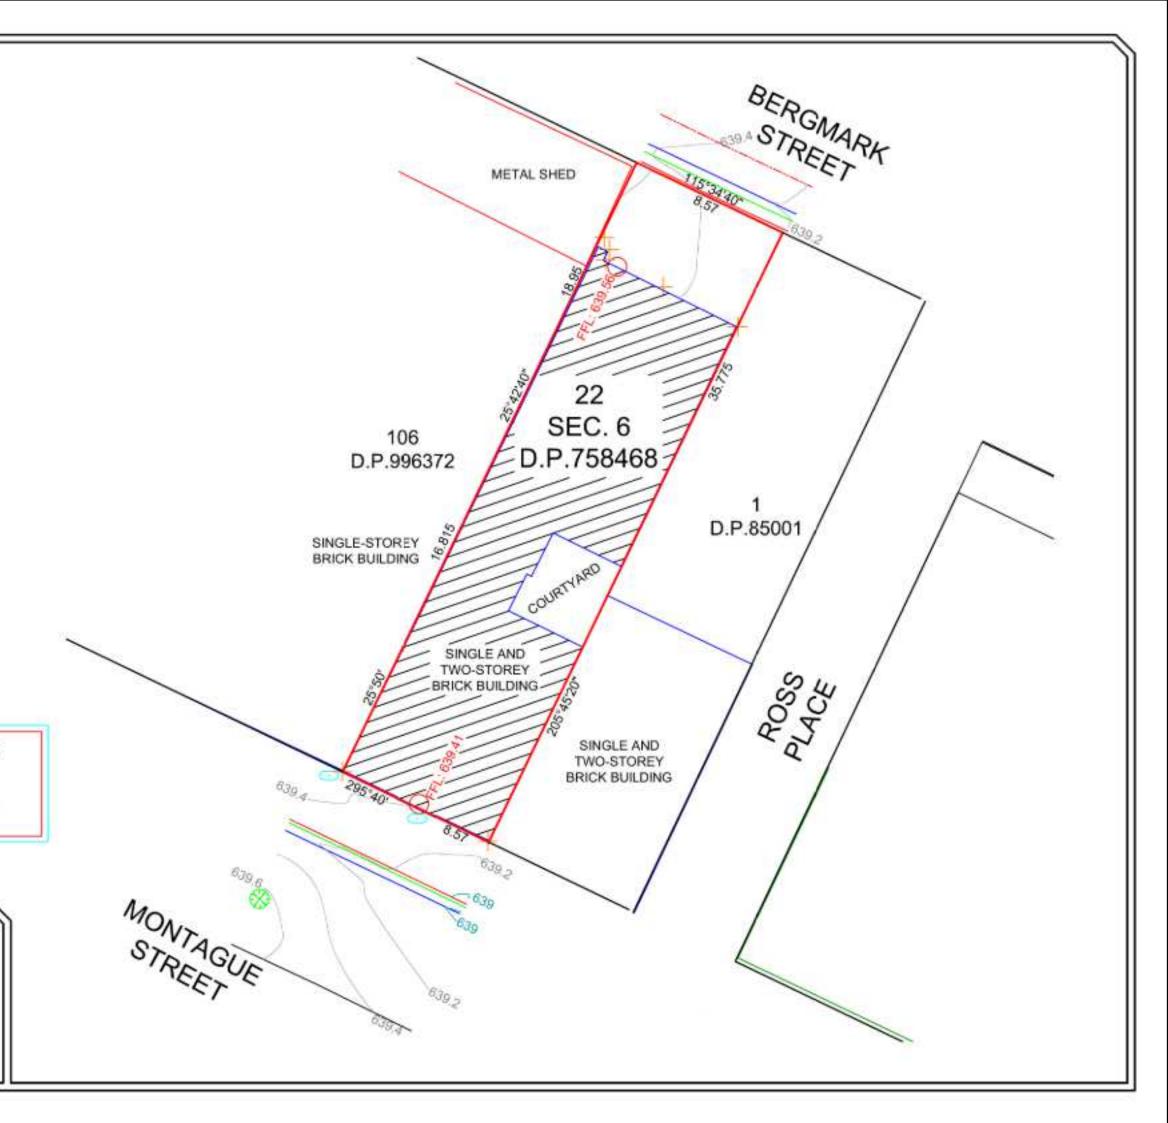

The plan has been prepared for Detail purposes for use in the matter.

NOT TO BE USED FOR BOUNDARY DEFINITION

PLAN SHOWING DETAIL SITE SURVEY OF LOT 22 IN SECTION 6 OF D.P.758468 11 MONTAGUE STREET GOULBURN

REFERENCE: 40386

LGA: **GOULBURN MULWAREE** 

DATE: 30/08/2024

PLAN EDITION: A

PLAN NUMBER: 40386-A-2024-08-30-SD

SCALE: 1:200

SHEET: 1 OF 1

Origin of Level: SCIMS PM 8828 RL:637.087 Contour interval: 0.2m Height Datum: AHD