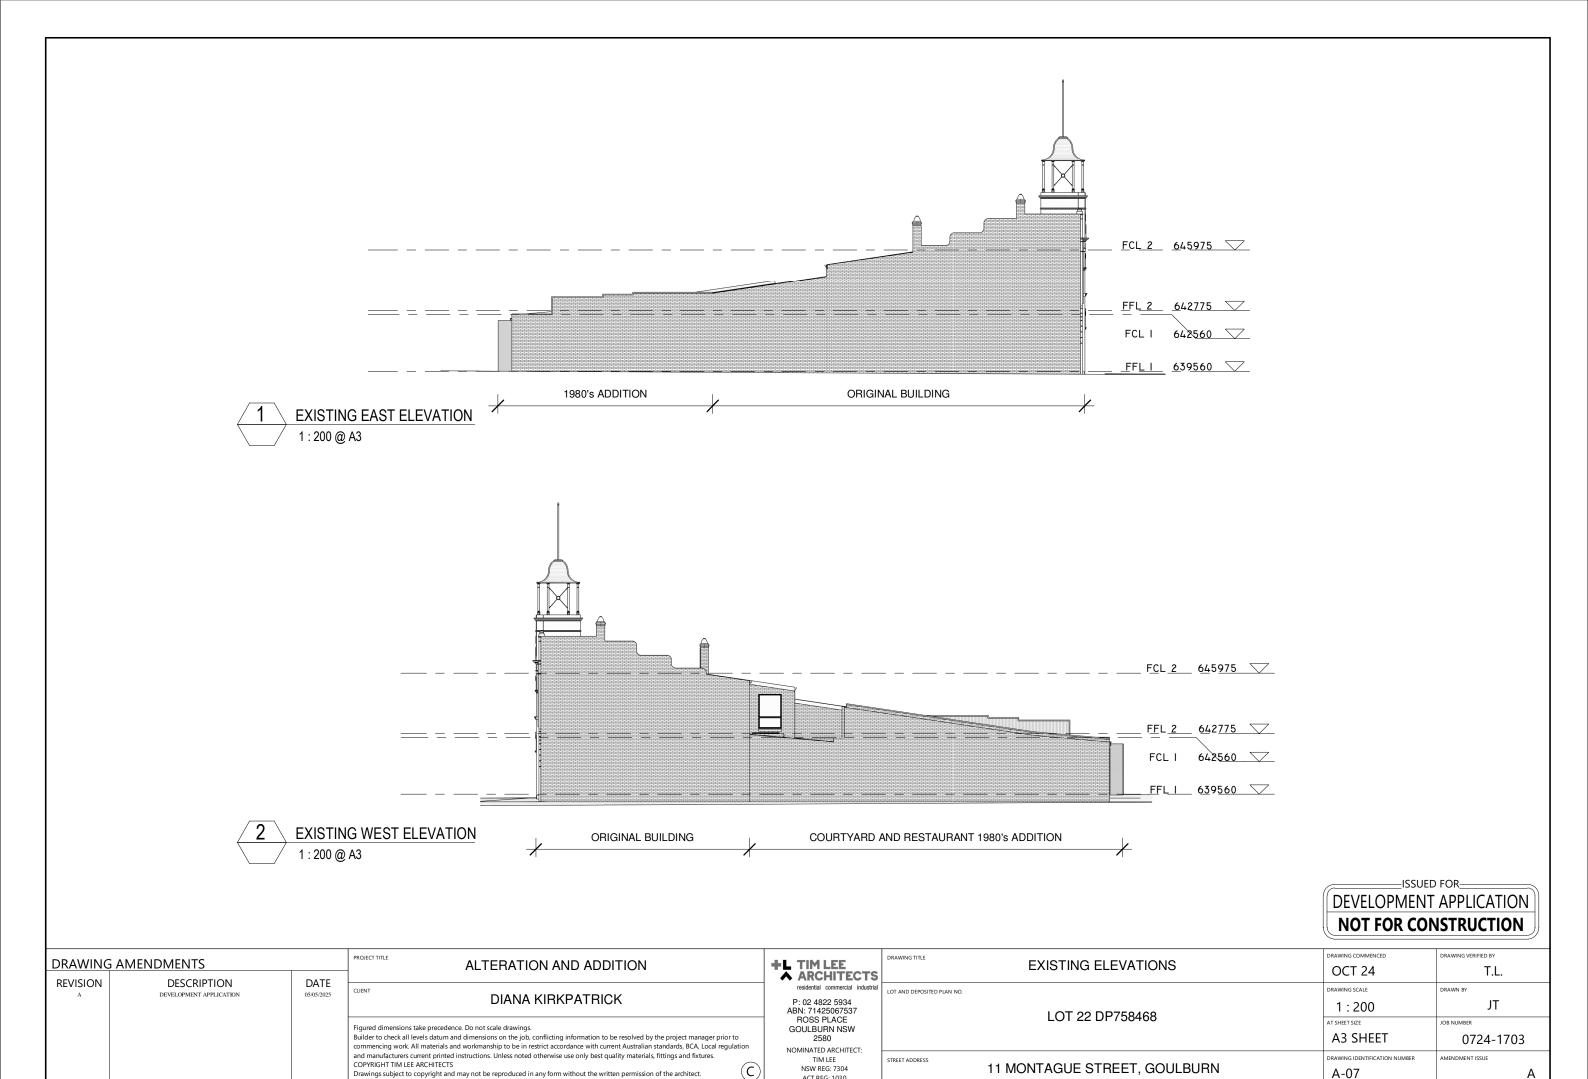

standards, BCA, Local regulation | ROSS PLACE GOULBURN NSW 2580 NOMINATED ARCHITECT:                  | LOT 22 DF/30400                             | A3 SHEET                            | JOB NUMBER 0724-1703 |
|         |           |                                     |                    | and manufacturers current printed instructions. Unless noted otherwise use only best quality materials, fittings and fixtures.  COPYRIGHT TIM LEE ARCHITECTS  Drawings subject to copyright and may not be reproduced in any form without the written permission of the architect.                                                   | TIM LEE<br>NSW REG: 7304<br>ACT REG: 1030                          | 11 MONTAGUE STREET, GOULBURN                | DRAWING IDENTIFICATION NUMBER  A-05 | AMENDMENT ISSUE      |









| DRAWING<br>REVISION | AMENDMENTS  DESCRIPTION             | DATE       | ALTERATION AND ADDITION                                                                                                                                                                                                                                                                                                              | +L TIM LEE ARCHITECTS                                              | EXISTING ROOF PLAN           | OCT 24                              | DRAWING VERIFIED BY  T.L. |
|---------------------|-------------------------------------|------------|--------------------------------------------------------------------------------------------------------------------------------------------------------