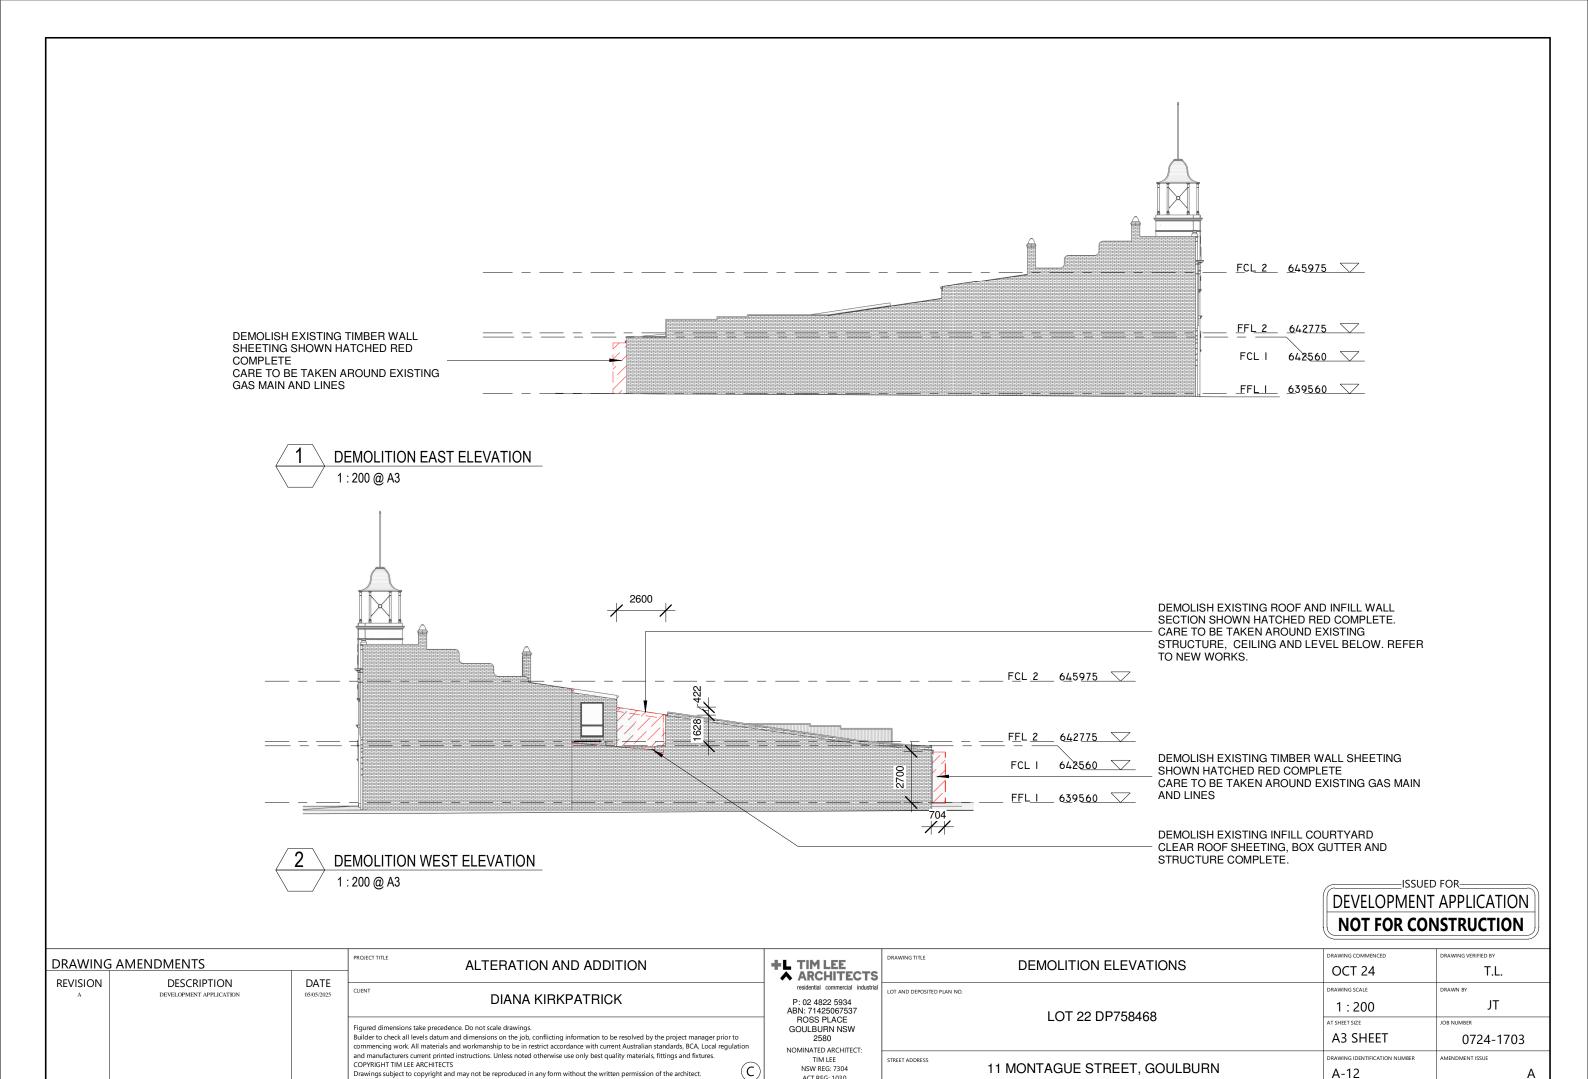

**OFFICE** 

DEMOLISH EXISTING TIMBER WALL SHEETING SHOWN HATCHED RED COMPLETE CARE TO BE TAKEN AROUND EXISTING GAS MAIN AND

INSPECT EXISTING BALCONY

OF ANY LATENT CONDITIONS

**DEMOLISH EXISTING INFILL** 

**NOTIFY ARCHITECT** 

COMPLETE.

STRUCTURE AND NOTIFY ARCHITECT

STRIP OUT GLASS WALL SECTION TO

UPPER LEVEL BALCONY COMPLETE

INSPECT EXISTING STEEL BEAM AND

COURTYARD CLEAR ROOF SHEETING, BOX GUTTER AND STRUCTURE

DEMOLISH EXISTING WALL SHOWN HATCHED RED COMPLETE. CARE TO BE

TAKEN AROUND EXISTING STRUCTURE

**EXISTING ROOF** 

DEMOLITION FIRST FLOOR PLAN

1:100@A3

A-24

**DEMOLISH EXISTING ROOF** SHOWN HATCHED RED COMPLETE. CARE TO BE TAKEN AROUND EXISTING STRUCTURE, CEILING AND LEVEL BELOW. REFER TO NEW WORKS.