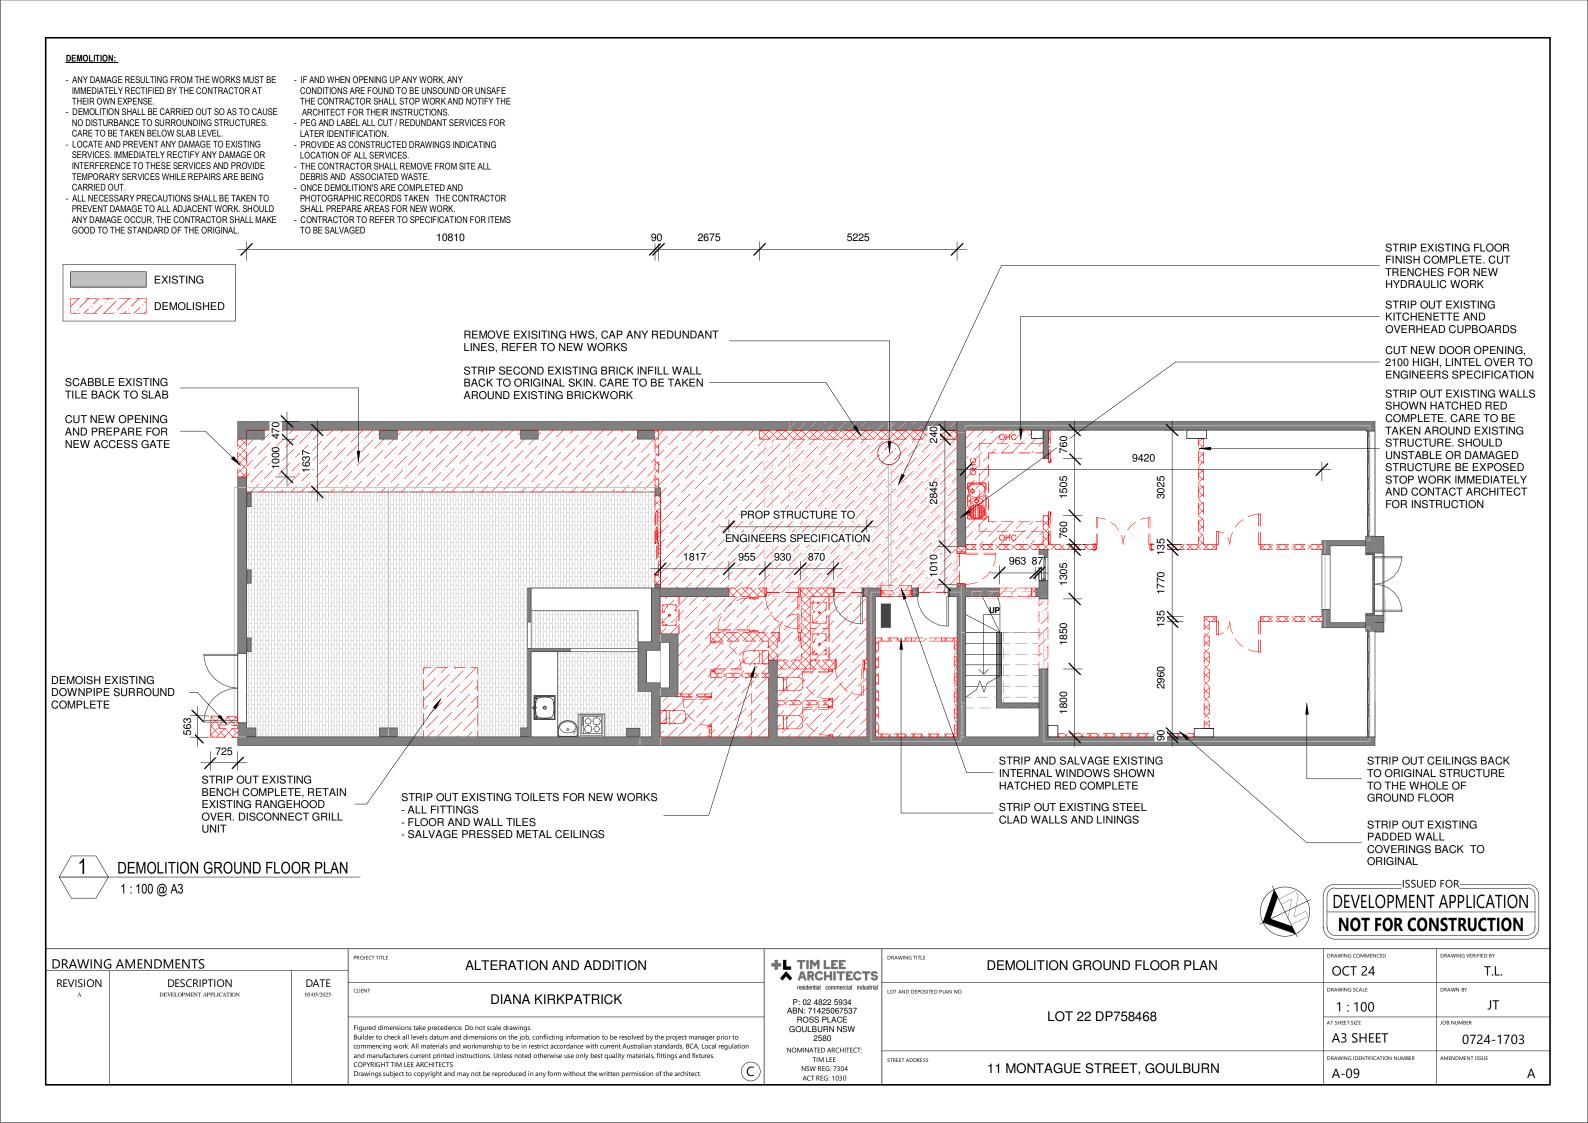

#### **DEMOLITION:**

- ANY DAMAGE RESULTING FROM THE WORKS MUST BE IMMEDIATELY RECTIFIED BY THE CONTRACTOR AT THEIR OWN EXPENSE
- DEMOLITION SHALL BE CARRIED OUT SO AS TO CAUSE NO DISTURBANCE TO SURROUNDING STRUCTURES. CARE TO BE TAKEN BELOW SLAB LEVEL.
- LOCATE AND PREVENT ANY DAMAGE TO EXISTING SERVICES. IMMEDIATELY RECTIFY ANY DAMAGE OR INTERFERENCE TO THESE SERVICES AND PROVIDE TEMPORARY SERVICES WHILE REPAIRS ARE BEING CARRIED OUT.
- ALL NECESSARY PRECAUTIONS SHALL BE TAKEN TO PREVENT DAMAGE TO ALL ADJACENT WORK. SHOULD ANY DAMAGE OCCUR, THE CONTRACTOR SHALL MAKE GOOD TO THE STANDARD OF THE ORIGINAL.
- IF AND WHEN OPENING UP ANY WORK, ANY CONDITIONS ARE FOUND TO BE UNSOUND OR UNSAFE THE CONTRACTOR SHALL STOP WORK AND NOTIFY THE ARCHITECT FOR THEIR INSTRUCTIONS.
- PEG AND LABEL ALL CUT / REDUNDANT SERVICES FOR LATER IDENTIFICATION.
- PROVIDE AS CONSTRUCTED DRAWINGS INDICATING LOCATION OF ALL SERVICES.
- THE CONTRACTOR SHALL REMOVE FROM SITE ALL DEBRIS AND ASSOCIATED WASTE.
- ONCE DEMOLITION'S ARE COMPLETED AND PHOTOGRAPHIC RECORDS TAKEN THE CONTRACTOR SHALL PREPARE AREAS FOR NEW WORK.
- CONTRACTOR TO REFER TO SPECIFICATION FOR ITEMS TO BE SALVAGED

DEMOLISH EXISTING DOOR SHOWN HATCHED RED COMPLETE **EXISTING DUCT TO REMAIN** STRIP OUT EXISTING KITCHEN AND CUPBOARDS COMPLETE, CAP SERVICES BEHIND FINISHED WALL FACE, CAP AND TAG FOR REUSE STRIP EXISTING FIXED TIMBER WINDOW COMPLETE. PREPARE FOR **NEW OPENING** 

**EXISTING TIMBER WINDOWS** RETAINED

D EX EX. EX DN STRIP EXISTING WINDOW SHOWN HATCHED RED COMPLETE 1225 OFFICE 7 **OFFICE** CT EXISTING TIMBER FLOOR RETAINED

DEX

D EX

EXISTING STAIR AND BATHROOM TO REMAIN

**OFFICE** 

DEMOLISH EXISTING TIMBER WALL SHEETING SHOWN HATCHED RED COMPLETE CARE TO BE TAKEN AROUND EXISTING GAS MAIN AND

INSPECT EXISTING BALCONY

OF ANY LATENT CONDITIONS

**DEMOLISH EXISTING INFILL** 

**NOTIFY ARCHITECT** 

COMPLETE.

STRUCTURE AND NOTIFY ARCHITECT

STRIP OUT GLASS WALL SECTION TO

UPPER LEVEL BALCONY COMPLETE

INSPECT EXISTING STEEL BEAM AND

COURTYARD CLEAR ROOF SHEETING, BOX GUTTER AND STRUCTURE

DEMOLISH EXISTING WALL SHOWN HATCHED RED COMPLETE. CARE TO BE

TAKEN AROUND EXISTING STRUCTURE

**EXISTING ROOF** 

DEMOLITION FIRST FLOOR PLAN

1:100@A3

A-24

**DEMOLISH EXISTING ROOF** SHOWN HATCHED RED COMPLETE. CARE TO BE TAKEN AROUND EXISTING STRUCTURE, CEILING AND LEVEL BELOW. REFER TO NEW WORKS.