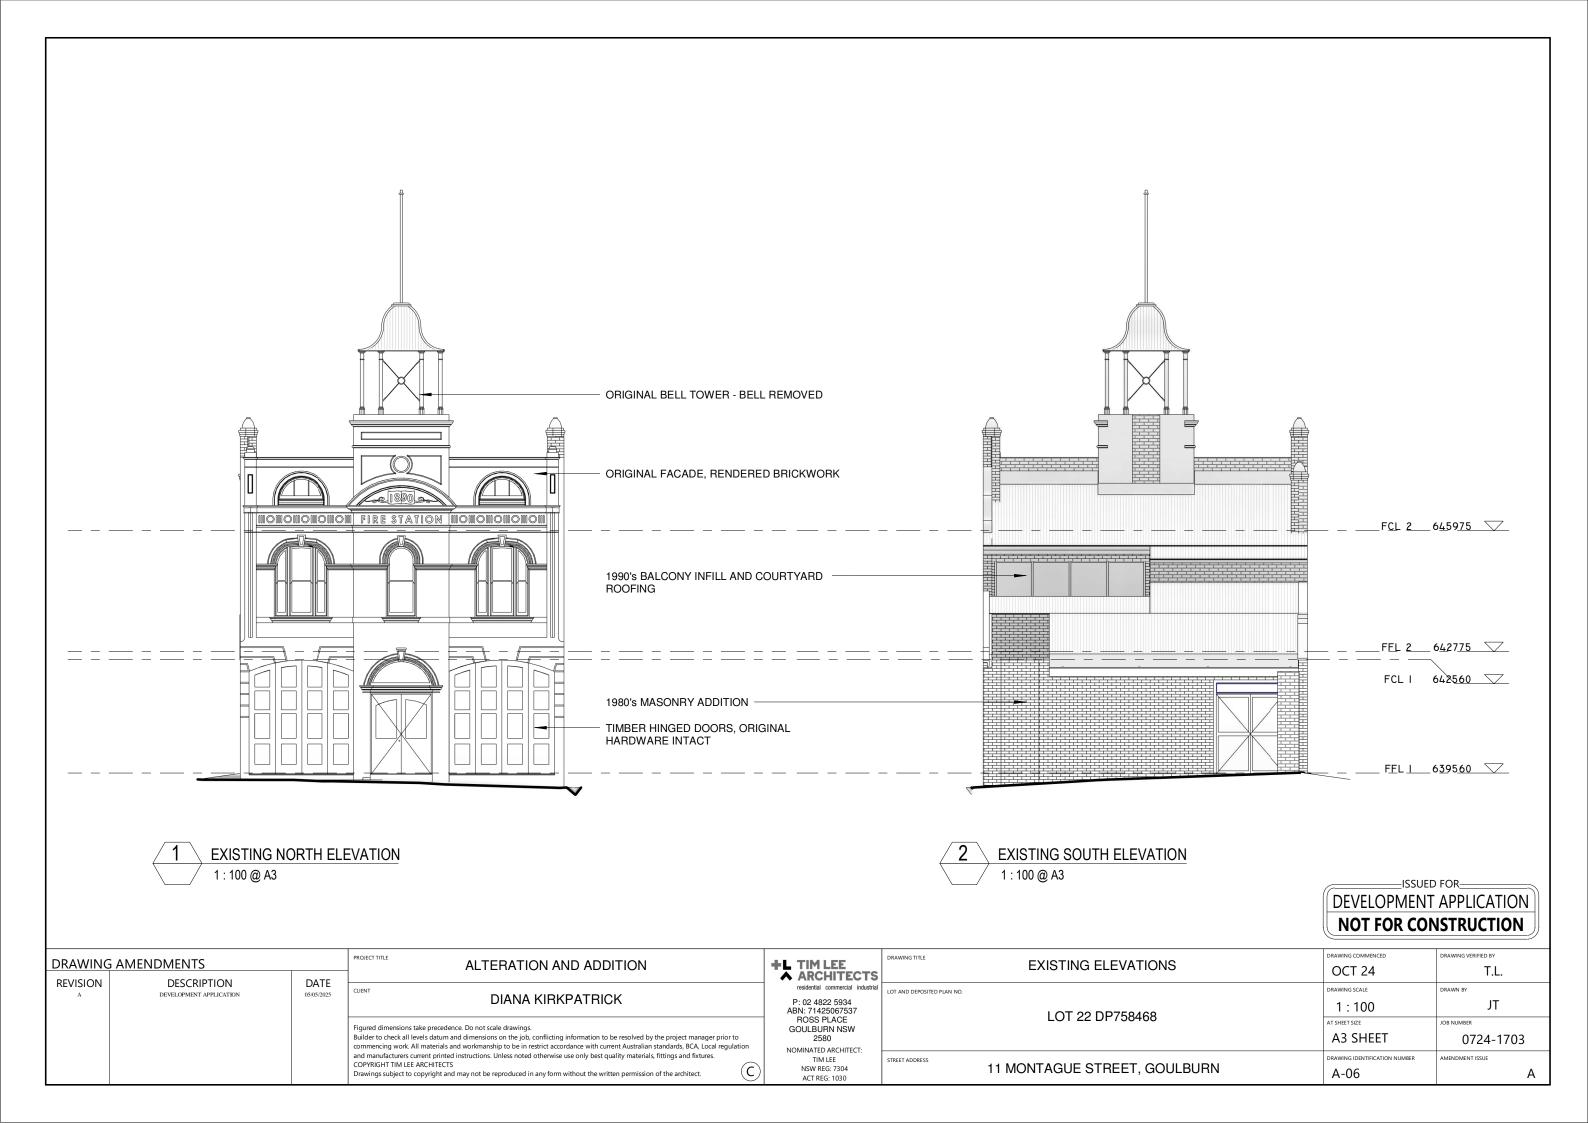

n standards, BCA, Local regulation | ROSS PLACE GOULBURN NSW 2580 NOMINATED ARCHITECT:                  | LOT 22 DF/30400                             | A3 SHEET                            | JOB NUMBER 0724-1703 |
|         |           |                                     |                    | and manufacturers current printed instructions. Unless noted otherwise use only best quality materials, fittings and fixtures.  COPYRIGHT TIM LEE ARCHITECTS  Drawings subject to copyright and may not be reproduced in any form without the written permission of the architect.                                                   | TIM LEE<br>NSW REG: 7304<br>ACT REG: 1030                          | 11 MONTAGUE STREET, GOULBURN                | DRAWING IDENTIFICATION NUMBER  A-05 | AMENDMENT ISSUE      |









| DRAWING<br>REVISION | AMENDMENTS  DESCRIPTION             | DATE       | ALTERATION AND ADDITION                                                                                                                                                                                                                                                                                                              | +L TIM LEE ARCHITECTS                                              | EXISTING ROOF PLAN           | OCT 24                              | DRAWING VERIFIED BY  T.L. |
|---------------------|-------------------------------------|------------|------------------------------------------------------------------------------------------------------------------------------------------------------