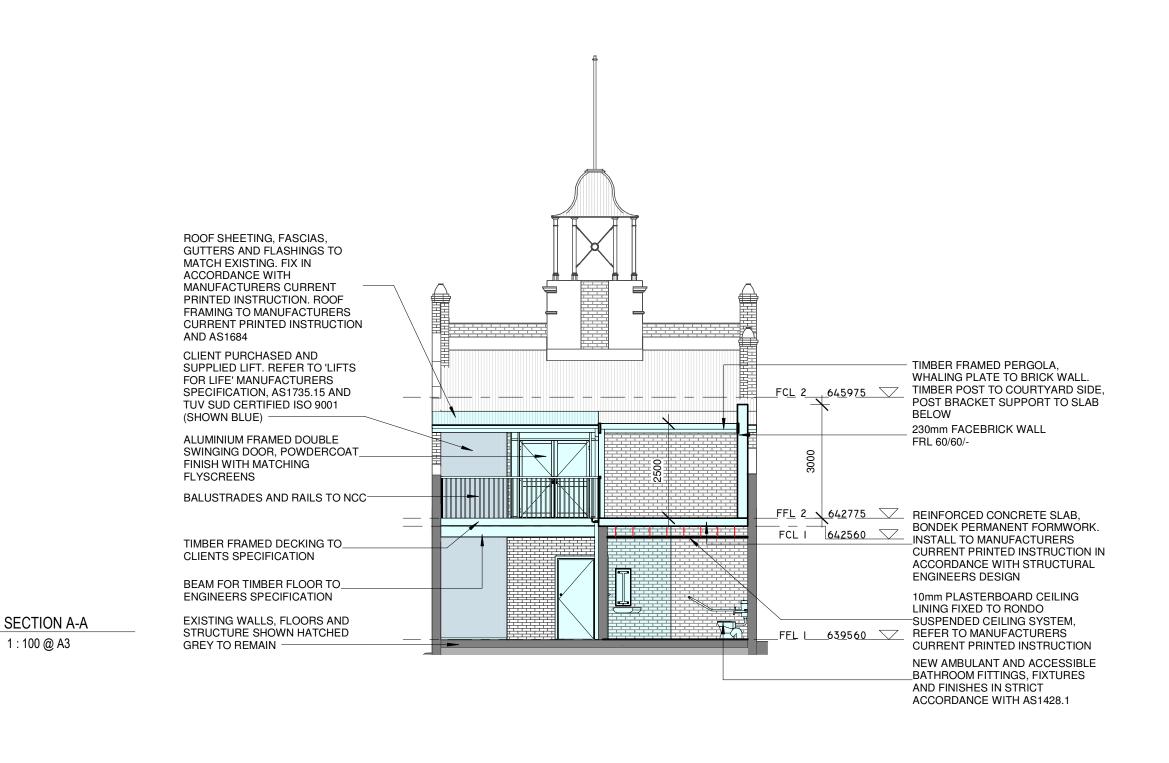

DEVELOPMENT APPLICATION

NOT FOR CONSTRUCTION

| DRAWING  | S AMENDMENTS                        |                                                                                                                                     | ALTERATION AND ADDITION                                    | <b>+L</b> TIM LEE                                                 | DRAWING TITLE SECTION A-A     | DRAWING COMMENCED | DRAWING VERIFIED BY |
|----------|-------------------------------------|-------------------------------------------------------------------------------------------------------------------------------------|------------------------------------------------------------|-------------------------------------------------------------------|-------------------------------|-------------------|---------------------|
|          |                                     | DATE<br>05/05/2025                                                                                                                  | ALTERATION AND ADDITION                                    | ▲ ARCHITECTS                                                      | SECTION A-A                   | OCT 24            | Approver            |
| REVISION | DESCRIPTION DEVELOPMENT APPLICATION |                                                                                                                                     | CLIENT                                                     | residential commercial industrial                                 | LOT AND DEPOSITED PLAN NO.    | DRAWING SCALE     | DRAWN BY            |
|          |                                     |                                                                                                                                     | DIANA KIRKPATRICK                                          | P: 02 4822 5934<br>ABN: 71425067537<br>ROSS PLACE<br>GOULBURN NSW | LOT 00 DD750400               | 1:100             | Author              |
|          |                                     |                                                                                                                                     | Figured dimensions take precedence. Do not scale drawings. |                                                                   | LOT 22 DP758468               | AT SHEET SIZE     | JOB NUMBER          |
|          |                                     | Builder to check all levels datum and dimensions on the job, conflicting information to be resolved by the project manager prior to | 2580  NOMINATED ARCHITECT:                                 |                                                                   | A3 SHEET                      | 0724-1703         |                     |
|          |                                     |                                                                                                                                     | TIM LEE                                                    | STREET ADDRESS                                                    | DRAWING IDENTIFICATION NUMBER | AMENDMENT ISSUE   |                     |
|          |                                     |                                                                                                                                     |                                                            | NSW REG: 7304<br>ACT REG: 1030                                    | 11 MONTAGUE STREET, GOULBURN  | A-23              | A                   |