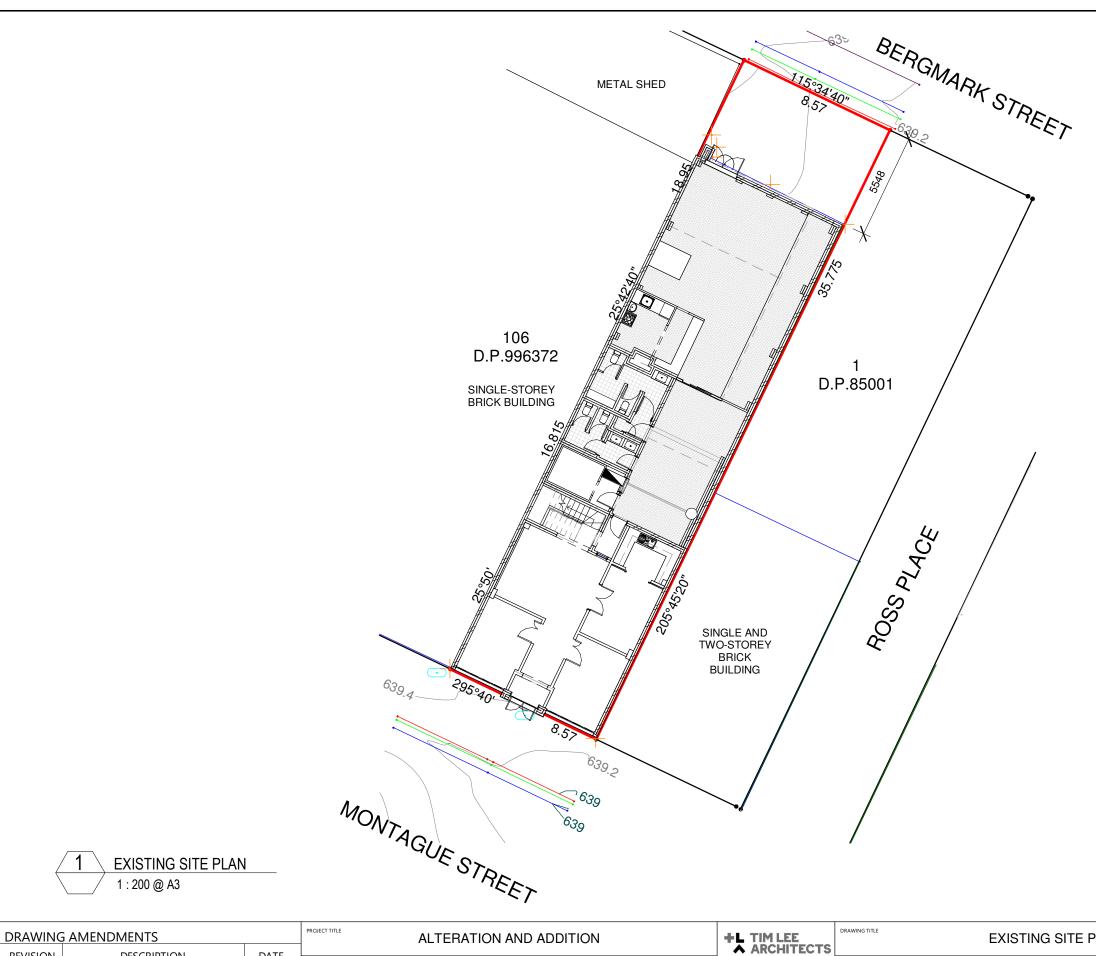

COPYRIGHT TIM LEE ARCHITECTS NOM Drawings subject to copyright and may not be reproduced in any form without the written permission of the architect.

| TIM LEE<br>ARCHITECTS                                                 | DRAWING TITLE              | EXISTING SITE PLAN |
|-----------------------------------------------------------------------|----------------------------|--------------------|
| residential commercial industrial                                     | LOT AND DEPOSITED PLAN NO. |                    |
| : 02 4822 5934<br>N: 71425067537<br>ROSS PLACE<br>DULBURN NSW<br>2580 |                            | LOT 22 DP758468    |
| MINATED ARCHITECT:<br>TIM LEE                                         | STREET ADDRESS             |                    |

NSW REG: 7304

| NG TITLE              |                              | DRAWING COMMENCED             | DRAWING VERIFIED BY |  |
|-----------------------|------------------------------|-------------------------------|---------------------|--|
|                       | EXISTING SITE PLAN           | OCT 24                        | T.L.                |  |
| ID DEPOSITED PLAN NO. |                              | DRAWING SCALE                 | DRAWN BY            |  |
|                       | LOT 22 DP758468              | 1:200                         | JT                  |  |
|                       | LOT 22 DF / 30400            | AT SHEET SIZE                 | JOB NUMBER          |  |
|                       |                              | A3 SHEET                      | 0724-1703           |  |
| ADDRESS               |                              | DRAWING IDENTIFICATION NUMBER | AMENDMENT ISSUE     |  |
|                       | 11 MONTAGUE STREET, GOULBURN | A-03                          | А                   |  |
|                       |                              |                               |                     |  |