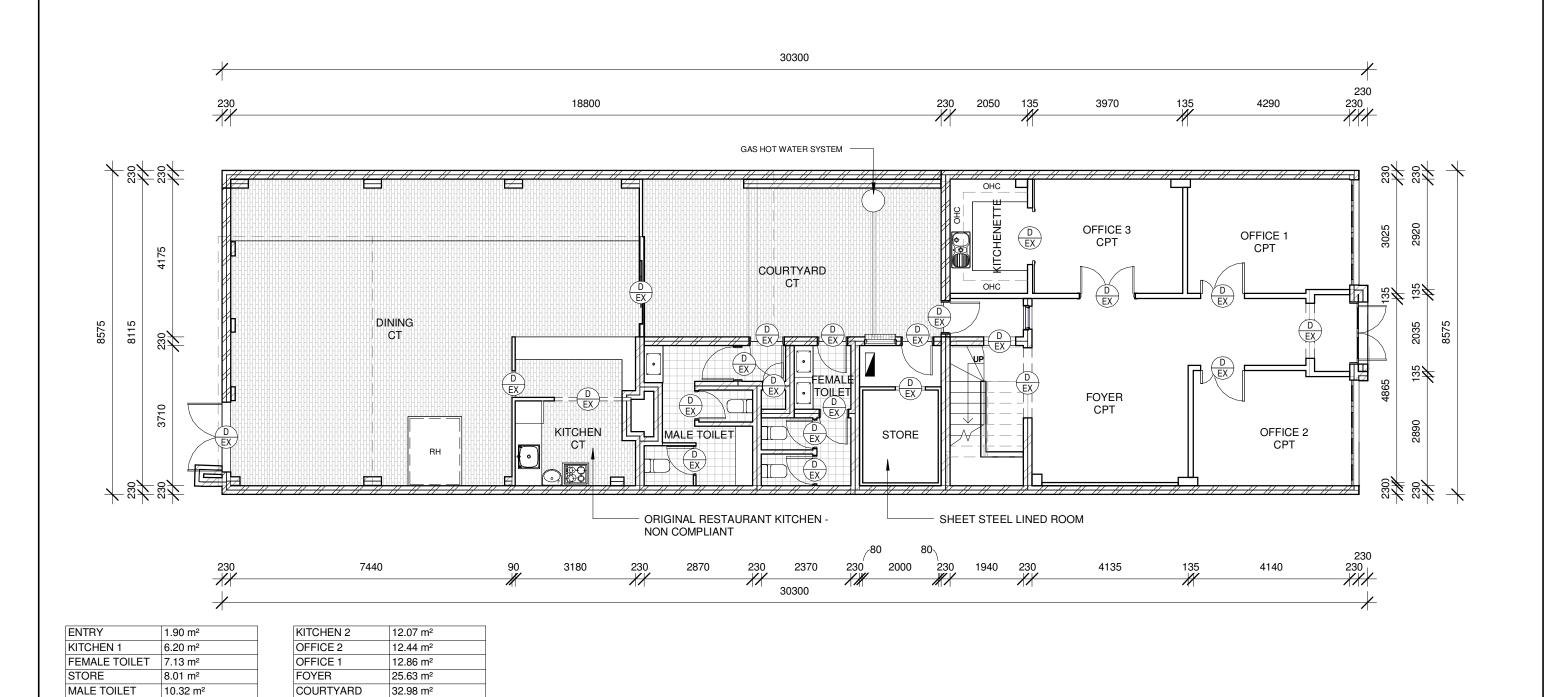

# EXISTING GROUND FLOOR PLAN

DINING AREA

74.45 m<sup>2</sup>

1:100 @ A3

12.01 m<sup>2</sup>

| DRAWING       | AMENDMENTS                          |                    | ALTERATION AND ADDITION                                                                                                                                                                                                                                                                                                              | +L TIM LEE                                                                    | EXISTING GROUND FLOOR PLAN   | OCT 24                             | T I             |
|---------------|-------------------------------------|--------------------|--------------------------------------------------------------------------------------------------------------------------------------------------------------------------------------------------------------------------------------------------------------------------------------------------------------------------------------|-------------------------------------------------------------------------------|------------------------------|------------------------------------|-----------------|
| REVISION<br>A | DESCRIPTION DEVELOPMENT APPLICATION | DATE<br>05/05/2025 | DIANA KIRKPATRICK                                                                                                                                                                                                                                                                                                                    | ARCHITECTS residential commercial industrial P: 02 4822 5934 ABN: 71425067537 |                              | DRAWING SCALE  1:100               | DRAWN BY  JT    |
|               |                                     |                    | Figured dimensions take precedence. Do not scale drawings.  Builder to check all levels datum and dimensions on the job, conflicting information to be resolved by the project manager prior to commencing work. All materials and workmanship to be in restrict accordance with current Australian standards, BCA, Local regulation | ROSS PLACE GOULBURN NSW 2580 NOMINATED ARCHITECT:                             | LOT 22 DF/36466              | A3 SHEET                           | 0724-1703       |
|               |                                     |                    | and manufacturers current printed instructions. Unless noted otherwise use only best quality materials, fittings and fixtures.  COPYRIGHT TIM LEE ARCHITECTS  Drawings subject to copyright and may not be reproduced in any form without the written permission of the architect.                                                   | TIM LEE NSW REG: 7304 ACT REG: 1030                                           | 11 MONTAGUE STREET, GOULBURN | DRAWING IDENTIFICATION NUMBER A-04 | AMENDMENT ISSUE |

|               | LEGEND                                                                                   |
|---------------|------------------------------------------------------------------------------------------|
| D<br>EX       | DOOR NUMBER, REFER TO SCHEDULE                                                           |
| WEX           | WINDOW NUMBER, REFER TO SCHEDULE                                                         |
| A             | HIGHLIGHT WINDOW NUMBER, REFER TO SCHEDULE                                               |
| DP<br>()      | DOWNPIPES, SPACED MAX. 12m APART                                                         |
|               | DOWNPIPES WITH SPREADER                                                                  |
| TIMB          | TIMBER FLOORING                                                                          |
| CPT           | CARPET INCLUDING ALL TRIMS & EDGING STRIPS                                               |
| СТ            | NON-SLIP FLOOR TILES, MIN R11/P4 SLIP<br>RATING, FULLY VITRIFIED, GUARANTEED 10<br>YEARS |
| CONC          | CONCRETE, NON-SLIP HONED FINISH                                                          |
| BR.<br>CONC   | CONCRETE, NON-SLIP BRUSHED FINISH                                                        |
| RH            | RANGEHOOD OVER COOK TOP                                                                  |
| <b>\$■</b> \$ | COOK TOP, REFER TO BASIX                                                                 |
|               | DISHWASHER, CONNECT TO SINK DRAIN                                                        |
| ОНС           | OVERHEAD CUPBOARDS                                                                       |
| MV            | MECHANICAL VENTILATION, CEILING OR WALL MOUNTED EXHAUST                                  |
| (\$)          | CEILING MOUNTED HARD WIRED SMOKE<br>ALARMS INSTALLED TO MEET AS 3786                     |
| HWS           | SEMI RECESSED INSTANT GAS HOT WATER UNIT                                                 |
| MB            | METER BOX & NBN CONNECTION POINT                                                         |
| GM            | GAS METER                                                                                |
| <u>DB</u>     | INTERNAL DISTRIBUTION BOARD                                                              |
|               | WET AREA                                                                                 |