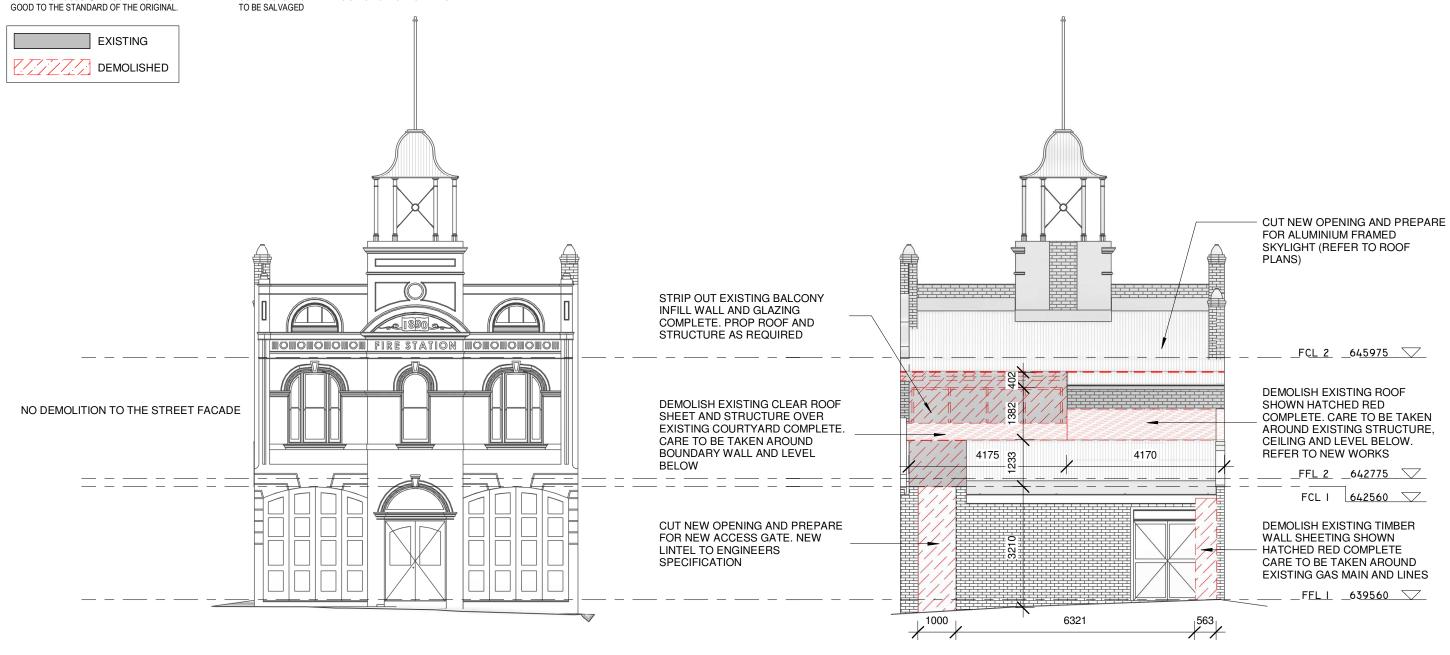

# DEMOLITION NORTH ELEVATION

DATE

1:100@A3

DESCRIPTION

DEVELOPMENT APPLICATION

ALTERATION AND ADDITION

CLIENT DIANA KIRKPATRICK

Figured dimensions take precedence. Do not scale drawings.

DEMOLITION SOUTH ELEVATION

1:100 @ A3

ISSUED FOR

DEVELOPMENT APPLICATION

NOT FOR CONSTRUCTION

| DRAWING TITLE              | DEMOLITION ELEVATIONO        | DRAWING COMMENCED D           |                 |
|----------------------------|------------------------------|-------------------------------|-----------------|
|                            | DEMOLITION ELEVATIONS        | OCT 24                        | T.L.            |
| LOT AND DEPOSITED PLAN NO. |                              | DRAWING SCALE                 | DRAWN BY        |
|                            | LOT 22 DP758468              | 1:100                         | JT              |
|                            | LOT 22 DF / 30400            | AT SHEET SIZE                 | JOB NUMBER      |
|                            |                              | A3 SHEET                      | 0724-1703       |
| STREET ADDRESS             |                              | DRAWING IDENTIFICATION NUMBER | AMENDMENT ISSUE |
|                            | 11 MONTAGUE STREET, GOULBURN | A-11                          | Α               |

#### DEMOLITION: - ANY DAMAGE RESULTING FROM THE WORKS MUST BE - IF AND WHEN OPENING UP ANY WORK, ANY IMMEDIATELY RECTIFIED BY THE CONTRACTOR AT CONDITIONS ARE FOUND TO BE UNSOUND OR UNSAFE THEIR OWN EXPENSE. THE CONTRACTOR SHALL STOP WORK AND NOTIFY THE - DEMOLITION SHALL BE CARRIED OUT SO AS TO CAUSE ARCHITECT FOR THEIR INSTRUCTIONS. PEG AND LABEL ALL CUT / REDUNDANT SERVICES FOR NO DISTURBANCE TO SURROUNDING STRUCTURES. LATER IDENTIFICATION. - PROVIDE AS CONSTRUCTED DRAWINGS INDICATING CARE TO BE TAKEN BELOW SLAB LEVEL. - LOCATE AND PREVENT ANY DAMAGE TO EXISTING LOCATION OF ALL SERVICES. SERVICES. IMMEDIATELY RECTIFY ANY DAMAGE OR INTERFERENCE TO THESE SERVICES AND PROVIDE THE CONTRACTOR SHALL REMOVE FROM SITE ALL TEMPORARY SERVICES WHILE REPAIRS ARE BEING DEBRIS AND ASSOCIATED WASTE. ONCE DEMOLITION'S ARE COMPLETED AND CARRIED OUT. - ALL NECESSARY PRECAUTIONS SHALL BE TAKEN TO PREVENT DAMAGE TO ALL ADJACENT WORK. SHOULD ANY DAMAGE OCCUR, THE CONTRACTOR SHALL MAKE PHOTOGRAPHIC RECORDS TAKEN THE CONTRACTOR SHALL PREPARE AREAS FOR NEW WORK. - CONTRACTOR TO REFER TO SPECIFICATION FOR ITEMS GOOD TO THE STANDARD OF THE ORIGINAL. TO BE SALVAGED **EXISTING** STRIP EXISTING ROOF SHEETING SHOWN HATCHED RED COMPLETE. DEMOLISHED CARE TO BE TAKEN AROUND EXISTING STRUCTURE AND WALL TO REMAIN INSPECT EXISTING STEEL BEAM AND NOTIFY ARCHITECT CUT NEW OPENING IN ROOF AND PREPARE FOR NEW DEMOLISH EXISTING INFILL ALUMIUM FRAMED SKYLIGHTS COURTYARD CLEAR ROOF SHEETING, REMOVE REVERSE BOX GUTTER AND STRUCTURE CYCLE A/C CONDENSER COMPLETE. UNIT DEMOLISH EXISTING WALL SHOWN HATCHED RED COMPLETE. CARE TO BE TAKEN AROUND EXISTING STRUCTURE 1515 /11170 5.00° 5.00° 8.50° 8.50° 8.50° DEMOLISH EXISTING TIMBER WALL SHEETING DEMOLISH EXISTING ROOF SHOWN SHOWN HATCHED RED COMPLETE 5376 HATCHED RED COMPLETE. CARE TO BE CARE TO BE TAKEN AROUND EXISTING GAS MAIN TAKEN AROUND EXISTING STRUCTURE, AND LINES CEILING AND LEVEL BELOW. REFER TO 4432 2985 3489 1226 NEW WORKS. DEMOLITION ROOF PLAN \_ISSUED FOR\_ **DEVELOPMENT APPLICATION** 1:100@A3 **NOT FOR CONSTRUCTION** PROJECT TITLE DRAWING AMENDMENTS ALTERATION AND ADDITION **★**I TIM LEE DEMOLITION ROOF PLAN