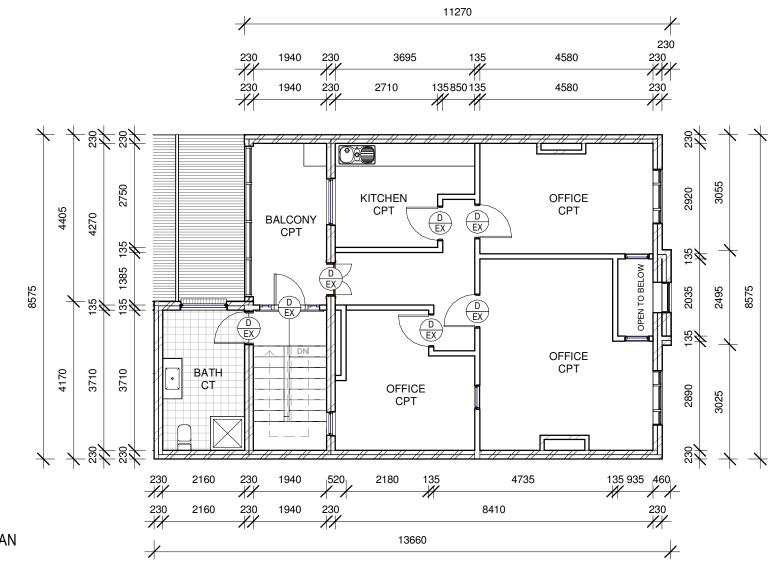

# EXISTING GROUND FLOOR PLAN

DINING AREA

74.45 m<sup>2</sup>

1:100 @ A3

12.01 m<sup>2</sup>

| DRAWING       | AMENDMENTS                          |                    | ALTERATION AND ADDITION                                                                                                                                                                                                                                                                                                              | +L TIM LEE                                                                    | EXISTING GROUND FLOOR PLAN   | OCT 24                             | T I             |
|---------------|-------------------------------------|--------------------|--------------------------------------------------------------------------------------------------------------------------------------------------------------------------------------------------------------------------------------------------------------------------------------------------------------------------------------|-------------------------------------------------------------------------------|------------------------------|------------------------------------|-----------------|
| REVISION<br>A | DESCRIPTION DEVELOPMENT APPLICATION | DATE<br>05/05/2025 | DIANA KIRKPATRICK                                                                                                                                                                                                                                                                                                                    | ARCHITECTS residential commercial industrial P: 02 4822 5934 ABN: 71425067537 |                              | DRAWING SCALE  1:100               | DRAWN BY  JT    |
|               |                                     |                    | Figured dimensions take precedence. Do not scale drawings.  Builder to check all levels datum and dimensions on the job, conflicting information to be resolved by the project manager prior to commencing work. All materials and workmanship to be in restrict accordance with current Australian standards, BCA, Local regulation | ROSS PLACE GOULBURN NSW 2580 NOMINATED ARCHITECT:                             | LOT 22 DF/36466              | A3 SHEET                           | 0724-1703       |
|               |                                     |                    | and manufacturers current printed instructions. Unless noted otherwise use only best quality materials, fittings and fixtures.  COPYRIGHT TIM LEE ARCHITECTS  Drawings subject to copyright and may not be reproduced in any form without the written permission of the architect.                                                   | TIM LEE NSW REG: 7304 ACT REG: 1030                                           | 11 MONTAGUE STREET, GOULBURN | DRAWING IDENTIFICATION NUMBER A-04 | AMENDMENT ISSUE |

|               | LEGEND                                                                                   |
|---------------|------------------------------------------------------------------------------------------|
| D<br>EX       | DOOR NUMBER, REFER TO SCHEDULE                                                           |
| WEX           | WINDOW NUMBER, REFER TO SCHEDULE                                                         |
| A             | HIGHLIGHT WINDOW NUMBER, REFER TO SCHEDULE                                               |
| DP<br>()      | DOWNPIPES, SPACED MAX. 12m APART                                                         |
|               | DOWNPIPES WITH SPREADER                                                                  |
| TIMB          | TIMBER FLOORING                                                                          |
| CPT           | CARPET INCLUDING ALL TRIMS & EDGING STRIPS                                               |
| СТ            | NON-SLIP FLOOR TILES, MIN R11/P4 SLIP<br>RATING, FULLY VITRIFIED, GUARANTEED 10<br>YEARS |
| CONC          | CONCRETE, NON-SLIP HONED FINISH                                                          |
| BR.<br>CONC   | CONCRETE, NON-SLIP BRUSHED FINISH                                                        |
| RH            | RANGEHOOD OVER COOK TOP                                                                  |
| <b>\$■</b> \$ | COOK TOP, REFER TO BASIX                                                                 |
|               | DISHWASHER, CONNECT TO SINK DRAIN                                                        |
| ОНС           | OVERHEAD CUPBOARDS                                                                       |
| MV            | MECHANICAL VENTILATION, CEILING OR WALL MOUNTED EXHAUST                                  |
| (\$)          | CEILING MOUNTED HARD WIRED SMOKE<br>ALARMS INSTALLED TO MEET AS 3786                     |
| HWS           | SEMI RECESSED INSTANT GAS HOT WATER UNIT                                                 |
| MB            | METER BOX & NBN CONNECTION POINT                                                         |
| GM            | GAS METER                                                                                |
| <u>DB</u>     | INTERNAL DISTRIBUTION BOARD                                                              |
|               | WET AREA                                                                                 |

1 : 100 @ A3

| BALCONY    | 8.28 m <sup>2</sup>   |
|------------|-----------------------|
| BATHROOM   | 8.01 m <sup>2</sup>   |
| BED 1      | 13.37 m <sup>2</sup>  |
| BED 2      | 20.85 m <sup>2</sup>  |
| BED 3      | 11.68 m <sup>2</sup>  |
| FLOOR AREA | 225.00 m <sup>2</sup> |
| KITCHEN    | 8.77 m <sup>2</sup>   |

|         | ING AMEND |                                     | DATE               | ALTERATION AND ADDITION                                                                                                                                                                                                                                                                                                              | +L TIM LEE ARCHITECTS                                              | EXISTING FIRST FLOOR PLAN                   | OCT 24                              | DRAWING VERIFIED BY  |
|---------|-----------|-------------------------------------|--------------------|--------------------------------------------------------------------------------------------------------------------------------------------------------------------------------------------------------------------------------------------------------------------------------------------------------------------------------------|--------------------------------------------------------------------|---------------------------------------------|-------------------------------------|----------------------|
| REVISIC |           | DESCRIPTION DEVELOPMENT APPLICATION | DATE<br>05/05/2025 | DIANA KIRKPATRICK                                                                                                                                                                                                                                                                                                                    | residential commercial industrial P: 02 4822 5934 ABN: 71425067537 | LOT AND DEPOSITED PLAN NO.  LOT 22 DP758468 | DRAWING SCALE  1:100                | DRAWN BY             |
|         |           |                                     |                    | Figured dimensions take precedence. Do not scale drawings.  Builder to check all levels datum and dimensions on the job, conflicting information to be resolved by the project manager prior to commencing work. All materials and workmanship to be in restrict accordance with current Australian standards, BCA, Local regulation | ROSS PLACE GOULBURN NSW 2580 NOMINATED ARCHITECT:                  | LOT 22 DF/30400                             | A3 SHEET                            | JOB NUMBER 0724-1703 |
|         |           |                                     |                    | and manufacturers current printed instructions. Unless noted otherwise use only best quality materials, fittings and fixtures.  COPYRIGHT TIM LEE ARCHITECTS  Drawings subject to copyright and may not be reproduced in any form without the written permission of the architect.                                                   | TIM LEE<br>NSW REG: 7304<br>ACT REG: 1030                          | 11 MONTAGUE STREET, GOULBURN                | DRAWING IDENTIFICATION NUMBER  A-05 | AMENDMENT ISSUE      |