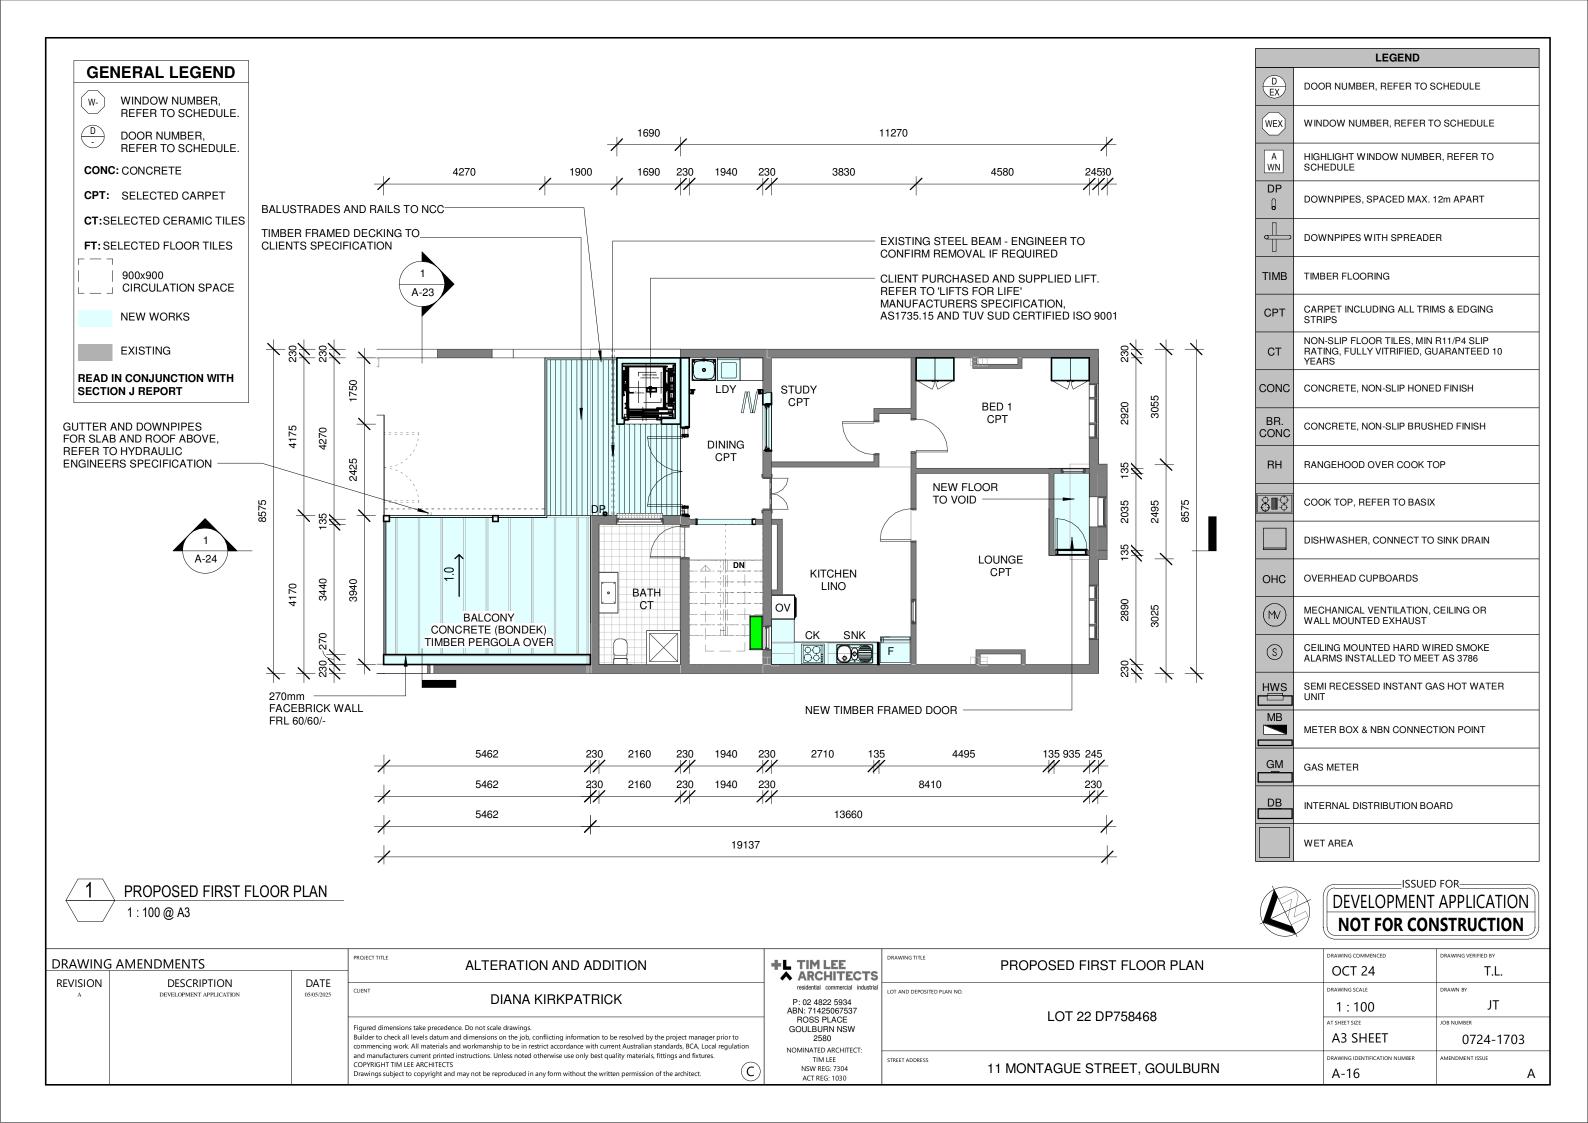

|               | LEGEND                                                                                   |
|---------------|------------------------------------------------------------------------------------------|
| D<br>EX       | DOOR NUMBER, REFER TO SCHEDULE                                                           |
| WEX           | WINDOW NUMBER, REFER TO SCHEDULE                                                         |
| A             | HIGHLIGHT WINDOW NUMBER, REFER TO SCHEDULE                                               |
| DP<br>()      | DOWNPIPES, SPACED MAX. 12m APART                                                         |
|               | DOWNPIPES WITH SPREADER                                                                  |
| TIMB          | TIMBER FLOORING                                                                          |
| CPT           | CARPET INCLUDING ALL TRIMS & EDGING STRIPS                                               |
| СТ            | NON-SLIP FLOOR TILES, MIN R11/P4 SLIP<br>RATING, FULLY VITRIFIED, GUARANTEED 10<br>YEARS |
| CONC          | CONCRETE, NON-SLIP HONED FINISH                                                          |
| BR.<br>CONC   | CONCRETE, NON-SLIP BRUSHED FINISH                                                        |
| RH            | RANGEHOOD OVER COOK TOP                                                                  |
| <b>\$■</b> \$ | COOK TOP, REFER TO BASIX                                                                 |
|               | DISHWASHER, CONNECT TO SINK DRAIN                                                        |
| ОНС           | OVERHEAD CUPBOARDS                                                                       |
| MV            | MECHANICAL VENTILATION, CEILING OR WALL MOUNTED EXHAUST                                  |
| (\$)          | CEILING MOUNTED HARD WIRED SMOKE<br>ALARMS INSTALLED TO MEET AS 3786                     |
| HWS           | SEMI RECESSED INSTANT GAS HOT WATER UNIT                                                 |
| MB            | METER BOX & NBN CONNECTION POINT                                                         |
| GM            | GAS METER                                                                                |
| <u>DB</u>     | INTERNAL DISTRIBUTION BOARD                                                              |
|               | WET AREA                                                                                 |