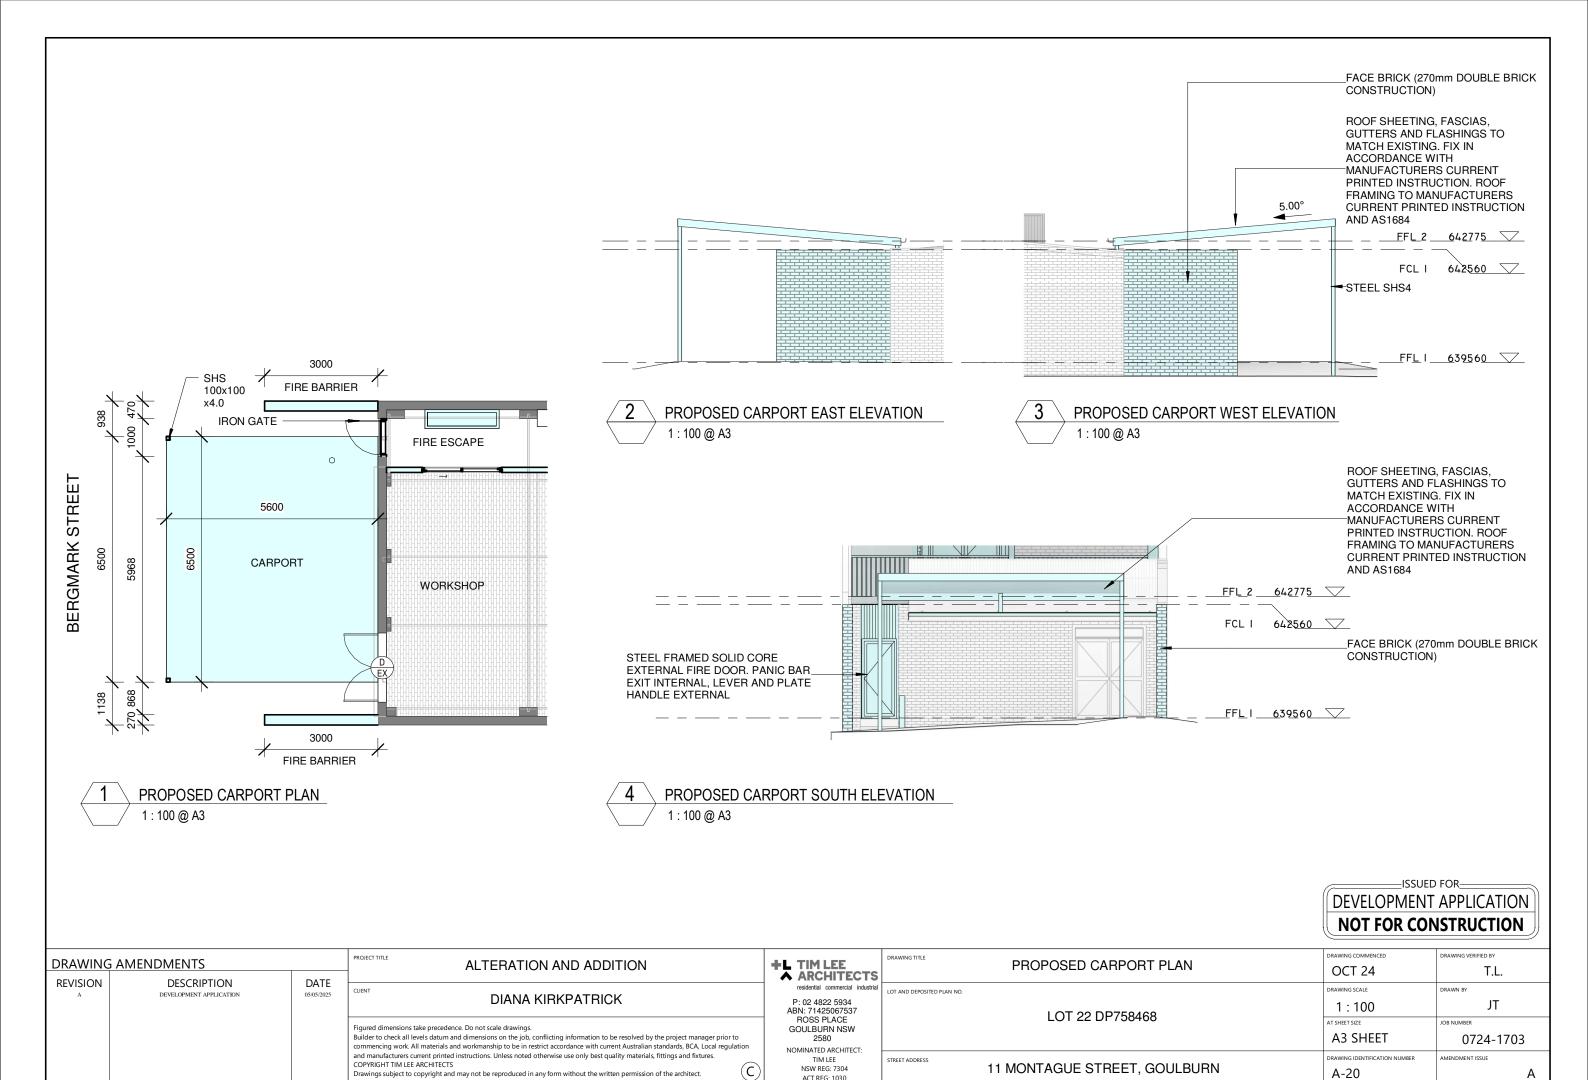

|







| DOOR SCHEDULE |                                                                                                        |        |       |             |                |            |  |  |
|---------------|--------------------------------------------------------------------------------------------------------|--------|-------|-------------|----------------|------------|--|--|
| DOOR NO.      | DOOR TYPE                                                                                              | HEIGHT | WIDTH | SILL HEIGHT | HEAD<br>HEIGHT | WINDOW NO. |  |  |
| 02            | EXTERIOR GRADE TIMBER FRAMED SOLID CORE SWINGING DOOR                                                  | 2100   | 920   | 0           | 2100           | 01         |  |  |
| 03            | TIMBER FRAMED, HOLLO