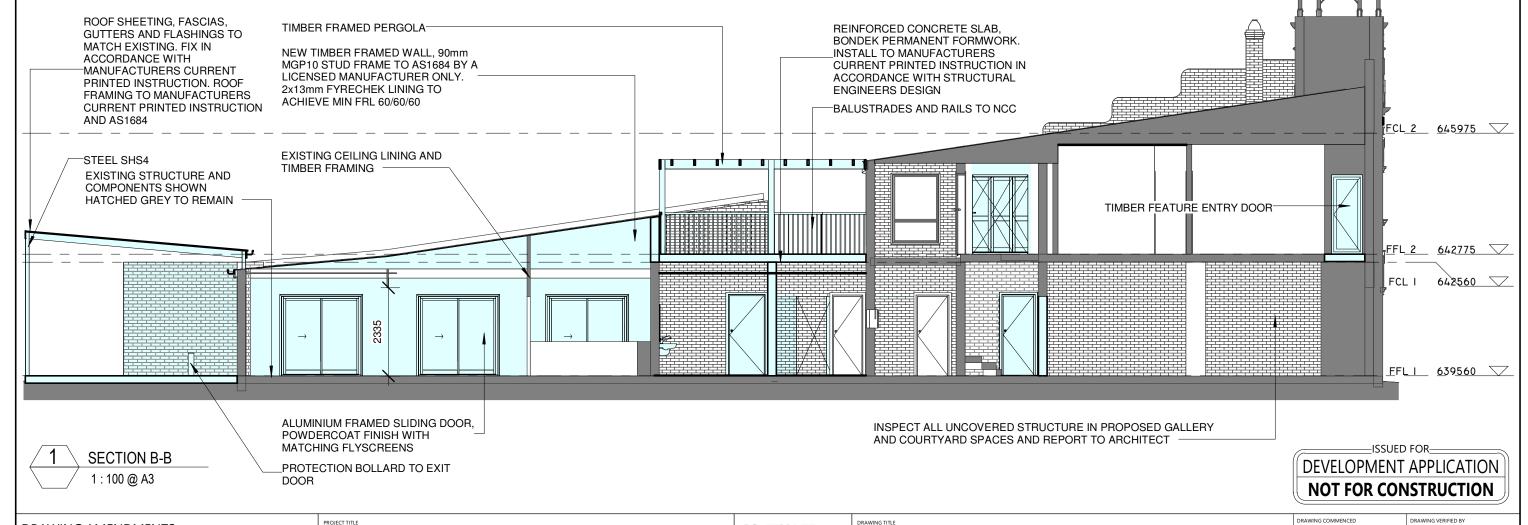

#### ROOF

SELECTED PROFILED SHEET STEEL ROOFING (COLORBOND FINISH), COLORBOND FASCIAS, GUTTERS & FLASHINGS. FIX IN ACCORDANCE WITH MANUFACTURER'S CURRENT PRINTED INSTRUCTIONS. ROOF FRAMING & ROOF BATTTENS TO AS1684.

#### **EXTERIOR WALLS - CLADDING**

SELECTED EXTERIOR GRADE CLADDING OVER ENVIROSEAL OR BRADFORD WALLWRAP XP (BAL RATED). FIX INTERNAL LINING OVER INSULATION (REFER TO BASIX / NATHERS REQUIREMENTS) & SISALATION. SELECTED COLOUR EXTERIOR PAINT TO A LEVEL 4 PAINT FINISH. INSTALL TO MANUFACTURER'S CURRENT PRINTED INSTRUCTIONS.

#### **EXTERIOR WALLS - MASONRY**

WEEPHOLES TO EVERY THIRD PERPEND. SUPER ALCOR DCP OVER WEEPHOLES.  $\,$ 

FORM 12mm EJ TO EACH BRICK SKIN WITH 50mm ABELFLEX STRIP. FILL JOINT WITH POLYETHYLENE FOAM BACKING ROD & SEAL WITH COLOURED MASTIC. EJ AT MAX. 9m ds UNLESS OTHERWISE SPECIFIED. SLIP JOINT BETWEEN CONCRETE SLAB & SUPPORTING MASONRY WALLS. CLEAR ALL PERPENDS TO LOWEST COURSE.