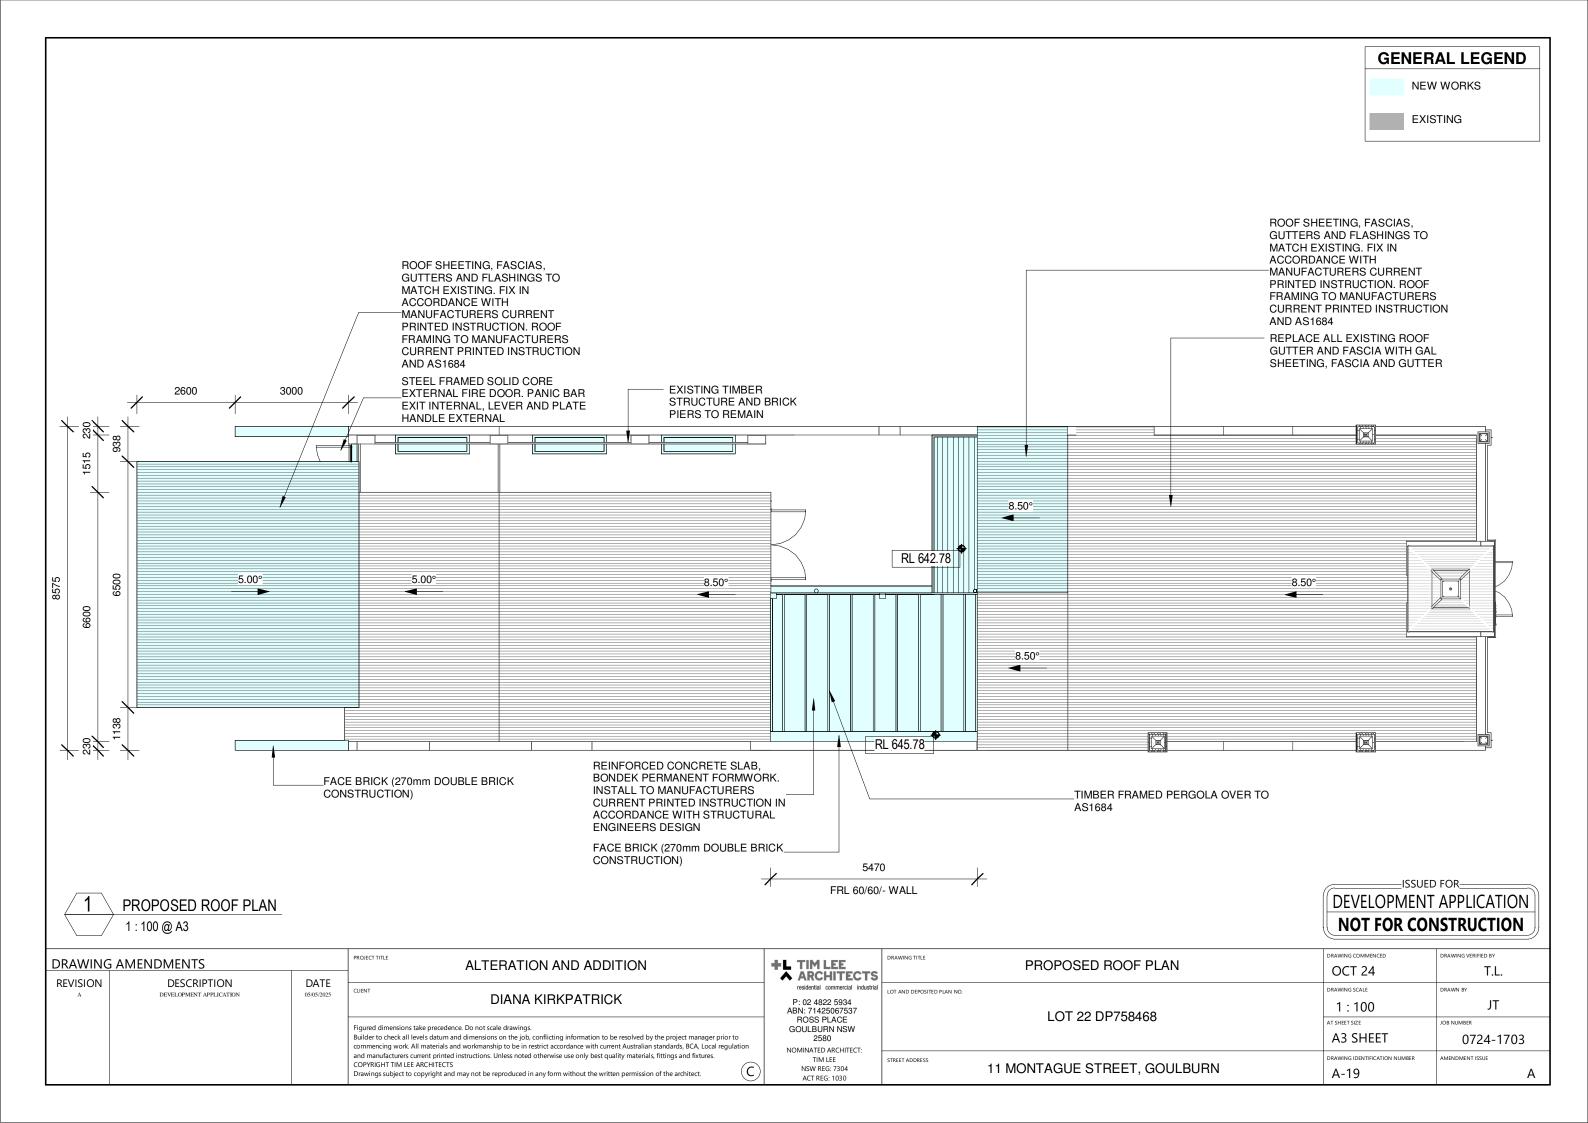

|







| DOOR SCHEDULE |                                                                                                        |        |       |             |                |            |  |  |
|---------------|--------------------------------------------------------------------------------------------------------|--------|-------|-------------|----------------|------------|--|--|
| DOOR NO.      | DOOR TYPE                                                                                              | HEIGHT | WIDTH | SILL HEIGHT | HEAD<br>HEIGHT | WINDOW NO. |  |  |
| 02            | EXTERIOR GRADE TIMBER FRAMED SOLID CORE SWINGING DOOR                                                  | 2100   | 920   | 0           | 2100           | 01         |  |  |
| 03            | TIMBER FRAMED, HOL